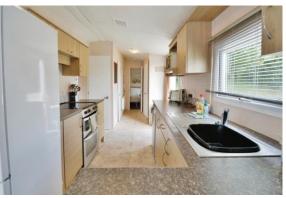

#### PROPERTY

The property is accessed from the decking into the well equipped kitchen which has a range of storage and appliances which includes a dishwasher. Turning to the left takes you into the large, triple aspect living room with separate sitting and dining areas. The master bedroom is located at the other end of the property with built in wardrobe and there are two further twin bedrooms which also have built in storage. The family shower room is fitted with a suite comprising shower cubicle, wc, and wash hand basin, and there is a separate toilet with wc and wash hand basin as well.