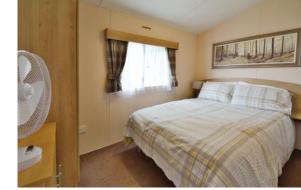

#### PROPERTY

The property is accessed from the decking into the well equipped kitchen which has a range of storage and appliances which includes a dishwasher. Turning to the left takes you into the large, triple aspect living room with separate sitting and dining areas. The master bedroom is located at the other end of the property with built in wardrobe and there are two further twin bedrooms which also have built in storage. The family shower room is fitted with a suite comprising shower cubicle, wc, and wash hand basin, and there is a separate toilet with wc and wash hand basin as well.