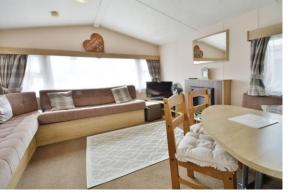

#### PROPERTY

The property is accessed from the decking into the well equipped kitchen which has a range of storage and appliances which includes a dishwasher. Turning to the left takes you into the large, triple aspect living room with separate sitting and dining areas. The master bedroom is located at the other end of the property with built in wardrobe and there are two further twin bedrooms which also have built in storage. The family shower room is fitted with a suite comprising shower cubicle, wc, and wash hand basin, and there is a separate toilet with wc and wash hand basin as well.