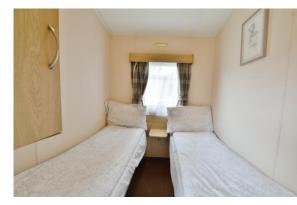

#### PROPERTY

The property is accessed from the decking into the well equipped kitchen which has a range of storage and appliances which includes a dishwasher. Turning to the left takes you into the large, triple aspect living room with separate sitting and dining areas. The master bedroom is located at the other end of the property with built in wardrobe and there are two further twin bedrooms which also have built in storage. The family shower room is fitted with a suite comprising shower cubicle, wc, and wash hand basin, and there is a separate toilet with wc and wash hand basin as well.