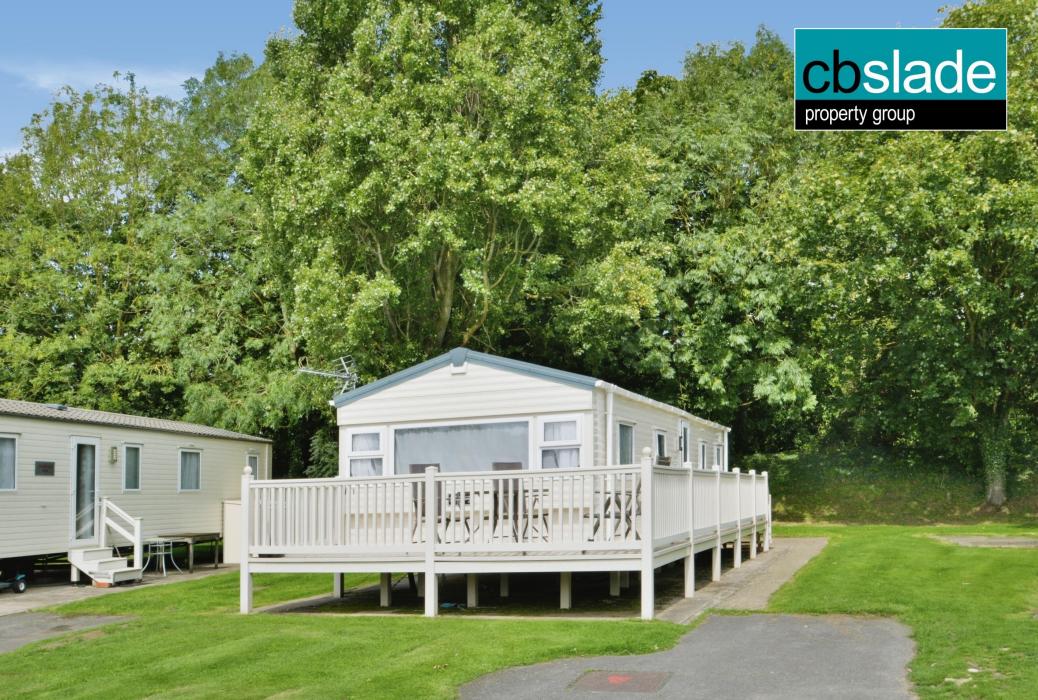

Willow View, Cotswold Hoburne, Cotswold Water Park.

#### GARDENS

The property benefits from an adjacent parking space. There is a large, sunny area of decking as well as plenty of green areas to the side and behind. It also takes advantage of this luxurious development with plenty of communal gardens, as well as leisure amenities, to enjoy.

### LOCATION

The property benefits from an adjacent parking space. There is a large, westerly facing deck which has an enviable position looking over an area of green. It also takes advantage of this luxurious development with plenty of communal gardens, as well as leisure amenities, to enjoy.