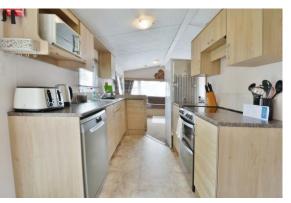

#### PROPERTY

The property is accessed from the decking into the well equipped kitchen which has a range of storage and appliances which includes a dishwasher. Turning to the left takes you into the large, triple aspect living room with separate sitting and dining areas. The master bedroom is located at the other end of the property with built in wardrobe and there are two further twin bedrooms which also have built in storage. The family shower room is fitted with a suite comprising shower cubicle, wc, and wash hand basin, and there is a separate toilet with wc and wash hand basin as well.