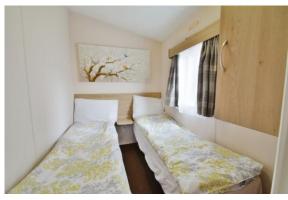

#### PROPERTY

The property is accessed from the decking into the well equipped kitchen which has a range of storage and appliances which includes a dishwasher. Turning to the left takes you into the large, triple aspect living room with separate sitting and dining areas. The master bedroom is located at the other end of the property with built in wardrobe and there are two further twin bedrooms which also have built in storage. The family shower room is fitted with a suite comprising shower cubicle, wc, and wash hand basin, and there is a separate toilet with wc and wash hand basin as well.