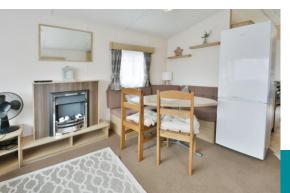

#### SUMMARY

This is a superb opportunity to obtain a three bedroom holiday home with adjacent private parking on this popular development. It is surrounded by open areas and is conveniently located for all of the facilities on site. The accommodation includes three bedrooms, shower room and separate wc, kitchen, and attractive triple aspect living room with separate sitting and dining areas.

#### PROPERTY

The property is accessed from the decking into the well equipped kitchen which has a range of storage and appliances which includes a dishwasher. Turning to the left takes you into the large, triple aspect living room with separate sitting and dining areas. The master bedroom is located at the other end of the property with built in wardrobe and there are two further twin bedrooms which also have built in storage. The family shower room is fitted with a suite comprising shower cubicle, wc, and wash hand basin, and there is a separate toilet with wc and wash hand basin as well.