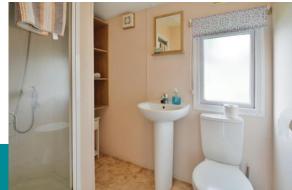

#### PROPERTY

The property is accessed from the decking into the well equipped kitchen which has a range of storage and appliances which includes a dishwasher. Turning to the left takes you into the large, triple aspect living room with separate sitting and dining areas. The master bedroom is located at the other end of the property with built in wardrobe and there are two further twin bedrooms which also have built in storage. The family shower room is fitted with a suite comprising shower cubicle, wc, and wash hand basin, and there is a separate toilet with wc and wash hand basin as well.