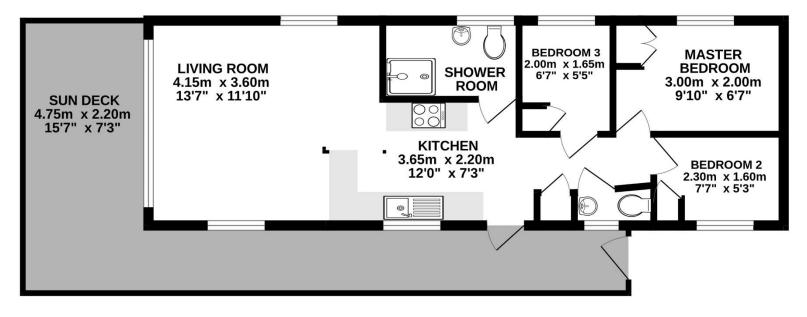

#### SUMMARY

This is a superb opportunity to obtain a three bedroom holiday home with adjacent private parking on this popular development. It is surrounded by open areas and is conveniently located for all of the facilities on site. The accommodation includes three bedrooms, shower room and separate wc, kitchen, and attractive triple aspect living room with separate sitting and dining areas.

#### PROPERTY

The property is accessed from the decking into the well equipped kitchen which has a range of storage and appliances which includes a dishwasher. Turning to the left takes you into the large, triple aspect living room with separate sitting and dining areas. The master bedroom is located at the other end of the property with built in wardrobe and there are two further twin bedrooms which also have built in storage. The family shower room is fitted with a suite comprising shower cubicle, wc, and wash hand basin, and there is a separate toilet with wc and wash hand basin as well.

## www.cbslade.co.uk

Whilst every attempt has been made to ensure the accuracy of the floorplan contained here, measurements of doors, windows, rooms and any other items are approximate and no responsibility is taken for any error, omission or mis-statement. This plan is for illustrative purposes only and should be used as such by any prospective purchaser. The services, systems and appliances shown have not been tested and no guarantee as to their operability or efficiency can be given. Made with Metropic ©2023