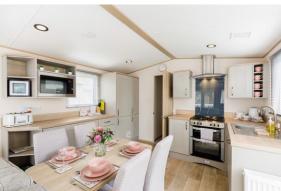

## **PROPERTY**

The property is accessed from the decking into a large kitchen/dining room. The kitchen is well equipped with a range of storage and built in appliances which includes a washing machine and dishwasher. It is open to the living room which has a feature fireplace and double doors out onto the decking with a fantastic lake view. An inner hall leads down to the master bedroom suite which boasts a walk in wardrobe as well as ensuite shower room. The second bedroom has twin beds and also benefits from a built in wardrobe. The property is completed by the family shower room with suite comprising shower, wc, and wash hand basin.