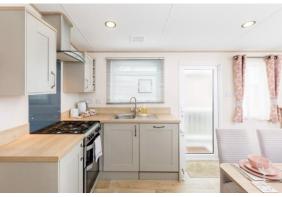

## **PROPERTY**

The property is accessed from the decking into a large kitchen/dining room. The kitchen is well equipped with a range of storage and built in appliances which includes a washing machine and dishwasher. It is open to the living room which has a feature fireplace and double doors out onto the decking with a fantastic lake view. An inner hall leads down to the master bedroom suite which boasts a walk in wardrobe as well as ensuite shower room. The second bedroom has twin beds and also benefits from a built in wardrobe. The property is completed by the family shower room with suite comprising shower, wc, and wash hand basin.