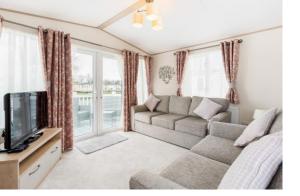

## **PROPERTY**

The property is accessed from the decking into a large kitchen/dining room. The kitchen is well equipped with a range of storage and built in appliances which includes a washing machine and dishwasher. It is open to the living room which has a feature fireplace and double doors out onto the decking with a fantastic lake view. An inner hall leads down to the master bedroom suite which boasts a walk in wardrobe as well as ensuite shower room. The second bedroom has twin beds and also benefits from a built in wardrobe. The property is completed by the family shower room with suite comprising shower, wc, and wash hand basin.