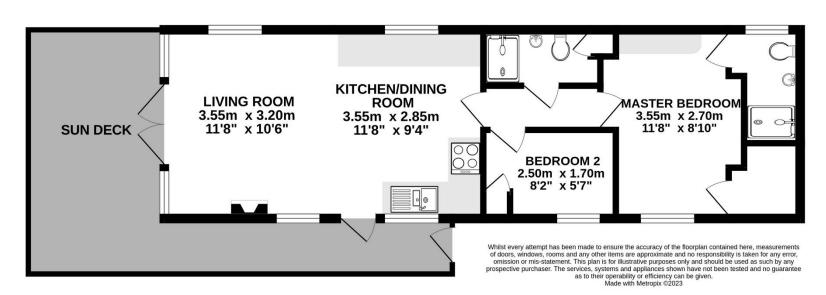

## **PROPERTY**

The property is accessed from the decking into a large kitchen/dining room. The kitchen is well equipped with a range of storage and built in appliances which includes a washing machine and dishwasher. It is open to the living room which has a feature fireplace and double doors out onto the decking with a fantastic lake view. An inner hall leads down to the master bedroom suite which boasts a walk in wardrobe as well as ensuite shower room. The second bedroom has twin beds and also benefits from a built in wardrobe. The property is completed by the family shower room with suite comprising shower, wc, and wash hand basin.