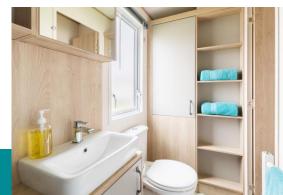

## **PROPERTY**

The property is accessed from the decking into a large kitchen/dining room. The kitchen is well equipped with a range of storage and built in appliances which includes a washing machine and dishwasher. It is open to the living room which has a feature fireplace and double doors out onto the decking with a fantastic lake view. An inner hall leads down to the master bedroom suite which boasts a walk in wardrobe as well as ensuite shower room. The second bedroom has twin beds and also benefits from a built in wardrobe. The property is completed by the family shower room with suite comprising shower, wc, and wash hand basin.