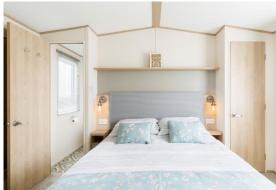

## **PROPERTY**

The property is accessed from the decking into a large kitchen/dining room. The kitchen is well equipped with a range of storage and built in appliances which includes a washing machine and dishwasher. It is open to the living room which has a feature fireplace and double doors out onto the decking with a fantastic lake view. An inner hall leads down to the master bedroom suite which boasts a walk in wardrobe as well as ensuite shower room. The second bedroom has twin beds and also benefits from a built in wardrobe. The property is completed by the family shower room with suite comprising shower, wc, and wash hand basin.