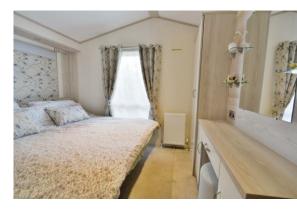

## PROPERTY

The property is accessed into a welcoming entrance area. Turning left takes you into the kitchen/dining room which is fitted with a range of storage and appliances, and space for the dining table. It is open to the triple aspect living room with feature fireplace and door out to the decking. The inner hall provides access to the three bedrooms, the master of which has a useful walk in wardrobe and an ensuite with wc and wash hand basin. The two further bedrooms also benefit from built in storage. The property is completed by the shower room which is fitted with a shower, wc, and wash hand basin.