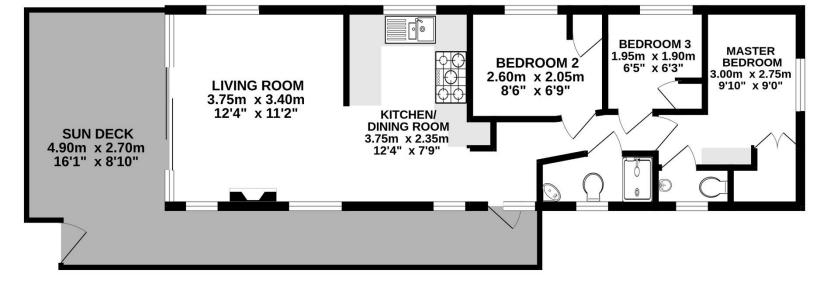

## PROPERTY

The property is accessed into a welcoming entrance area. Turning left takes you into the kitchen/dining room which is fitted with a range of storage and appliances, and space for the dining table. It is open to the triple aspect living room with feature fireplace and door out to the decking. The inner hall provides access to the three bedrooms, the master of which has a useful walk in wardrobe and an ensuite with wc and wash hand basin. The two further bedrooms also benefit from built in storage. The property is completed by the shower room which is fitted with a shower, wc, and wash hand basin.

# www.cbslade.co.uk

Whilst every attempt has been made to ensure the accuracy of the floorplan contained here, measurements of doors, windows, rooms and any other items are approximate and no responsibility is taken for any error, omission or mis-statement. This plan is for illustrative purposes only and should be used as such by any prospective purchaser. The services, systems and appliances shown have not been tested and no guarantee as to their operability or efficiency can be given. Made with Metropix ©2023