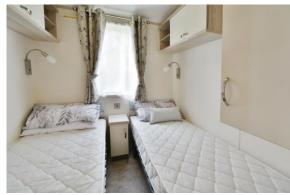

## PROPERTY

The property is accessed into a welcoming entrance area. Turning left takes you into the kitchen/dining room which is fitted with a range of storage and appliances, and space for the dining table. It is open to the triple aspect living room with feature fireplace and door out to the decking. The inner hall provides access to the three bedrooms, the master of which has a useful walk in wardrobe and an ensuite with wc and wash hand basin. The two further bedrooms also benefit from built in storage. The property is completed by the shower room which is fitted with a shower, wc, and wash hand basin.