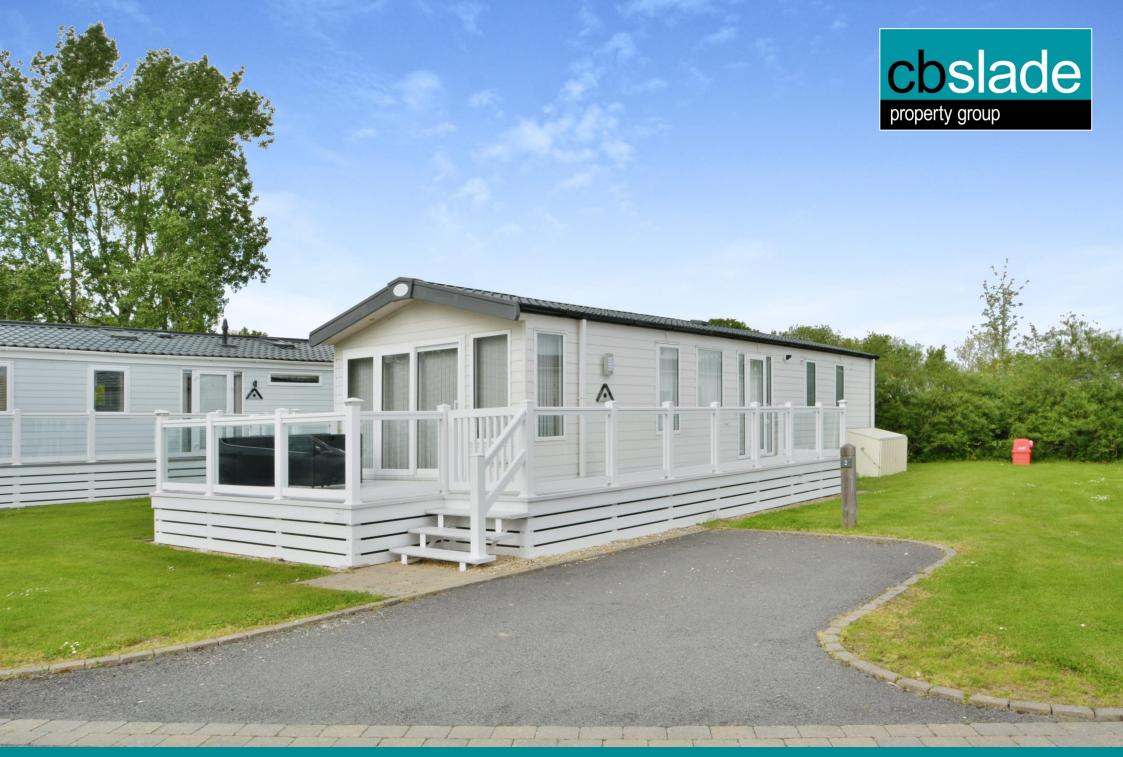

Reed Meadows, Cotswold Hoburne, Cotswold Water Park.

# £65,99<u>5</u>

2 Reed Meadows, Cotswold Hoburne, Cirencester, Gloucestershire.

#### SUMMARY

Three bedroom holiday home located in this popular development within the desirable Cotswold Water Park. The property is finished to a high standard throughout and benefits from a lower than average site fee as well as accommodation which includes three bedrooms, shower room and ensuite wc, living room, kitchen dining room, and southerly facing decking. This excellent property takes advantage of the many leisure facilities both on site, and beyond.

## GARDENS

The property has parking and a good size area of southerly facing decking to enjoy. It also takes advantage of this luxurious development with plenty of communal gardens, as well as leisure amenities, to enjoy.

#### LOCATION

The property is located on the exclusive 'meadows' development located in the desirable Cotswold Hoburne resort in the heart of the Cotswold Water Park. Facilities include an impressive entertainment complex which include cafe, bar, and restaurant, indoor and outdoor heated pools, boating and fishing lakes, adventure golf, tennis court, multi-use games area, adventure playground, amusement arcade, shop, and much more! It is located on the edge of South Cerney which is an attractive village with a further shops and popular pubs and is within easy reach of the many beautiful walks and leisure facilities that the Cotswold Water Park has to offer.