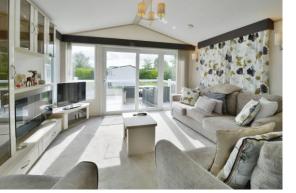

## PROPERTY

The property is accessed into a welcoming entrance area. Turning left takes you into the kitchen/dining room which is fitted with a range of storage and appliances, and space for the dining table. It is open to the triple aspect living room with feature fireplace and door out to the decking. The inner hall provides access to the three bedrooms, the master of which has a useful walk in wardrobe and an ensuite with wc and wash hand basin. The two further bedrooms also benefit from built in storage. The property is completed by the shower room which is fitted with a shower, wc, and wash hand basin.