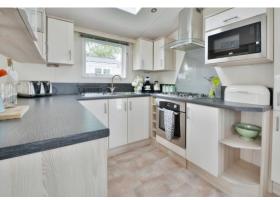

## PROPERTY

The property is accessed into a welcoming entrance area. Turning left takes you into the kitchen/dining room which is fitted with a range of storage and appliances, and space for the dining table. It is open to the triple aspect living room with feature fireplace and door out to the decking. The inner hall provides access to the three bedrooms, the master of which has a useful walk in wardrobe and an ensuite with wc and wash hand basin. The two further bedrooms also benefit from built in storage. The property is completed by the shower room which is fitted with a shower, wc, and wash hand basin.