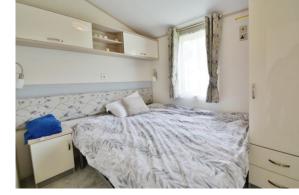

## PROPERTY

The property is accessed into a welcoming entrance area. Turning left takes you into the kitchen/dining room which is fitted with a range of storage and appliances, and space for the dining table. It is open to the triple aspect living room with feature fireplace and door out to the decking. The inner hall provides access to the three bedrooms, the master of which has a useful walk in wardrobe and an ensuite with wc and wash hand basin. The two further bedrooms also benefit from built in storage. The property is completed by the shower room which is fitted with a shower, wc, and wash hand basin.