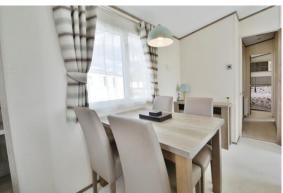

## **PROPERTY**

The property is accessed into the attractive kitchen with a range of built in storage and appliances. It is open to the dining room which in turn leads through to the living room. This spacious triple aspect room benefits from a feature fireplace and double doors leading out to the decking. The inner hall has access to the two bedrooms and the shower room which is fitted with a suite comprising shower, wc, and wash hand basin. Both bedrooms benefit from built in storage whilst the master bedroom also has an ensuite wc.