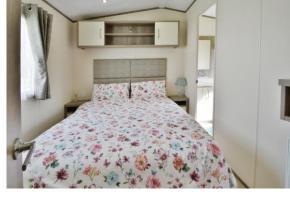

## **PROPERTY**

The property is accessed into the attractive kitchen with a range of built in storage and appliances. It is open to the dining room which in turn leads through to the living room. This spacious triple aspect room benefits from a feature fireplace and double doors leading out to the decking. The inner hall has access to the two bedrooms and the shower room which is fitted with a suite comprising shower, wc, and wash hand basin. Both bedrooms benefit from built in storage whilst the master bedroom also has an ensuite wc.