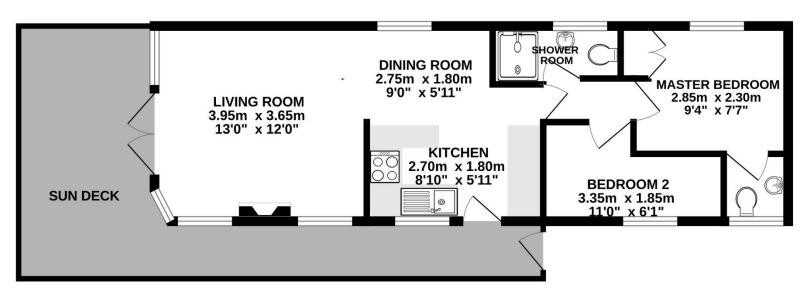

## **PROPERTY**

The property is accessed into the attractive kitchen with a range of built in storage and appliances. It is open to the dining room which in turn leads through to the living room. This spacious triple aspect room benefits from a feature fireplace and double doors leading out to the decking. The inner hall has access to the two bedrooms and the shower room which is fitted with a suite comprising shower, wc, and wash hand basin. Both bedrooms benefit from built in storage whilst the master bedroom also has an ensuite wc.

Whilst every attempt has been made to ensure the accuracy of the floorplan contained here, measurements of doors, windows, rooms and any other Items are approximate and no responsibility is taken for any error, omission or mis-statement. This plan is for illustrative purposes only and should be used as such by any prospective purchaser. The services, systems and appliances shown have not been tested and no guarantee as to their operability or efficiency can be given.

Made with Metropix ©2023