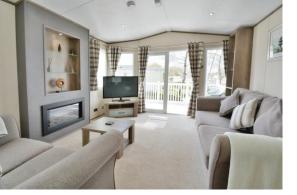

## **PROPERTY**

The property is accessed into the attractive kitchen with a range of built in storage and appliances. It is open to the dining room which in turn leads through to the living room. This spacious triple aspect room benefits from a feature fireplace and double doors leading out to the decking. The inner hall has access to the two bedrooms and the shower room which is fitted with a suite comprising shower, wc, and wash hand basin. Both bedrooms benefit from built in storage whilst the master bedroom also has an ensuite wc.