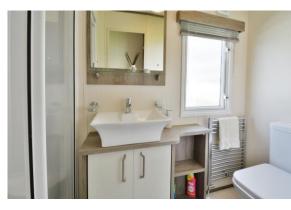

## **PROPERTY**

The property is accessed into the attractive kitchen with a range of built in storage and appliances. It is open to the dining room which in turn leads through to the living room. This spacious triple aspect room benefits from a feature fireplace and double doors leading out to the decking. The inner hall has access to the two bedrooms and the shower room which is fitted with a suite comprising shower, wc, and wash hand basin. Both bedrooms benefit from built in storage whilst the master bedroom also has an ensuite wc.