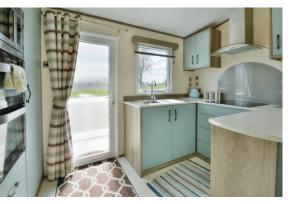

## **PROPERTY**

The property is accessed into the attractive kitchen with a range of built in storage and appliances. It is open to the dining room which in turn leads through to the living room. This spacious triple aspect room benefits from a feature fireplace and double doors leading out to the decking. The inner hall has access to the two bedrooms and the shower room which is fitted with a suite comprising shower, wc, and wash hand basin. Both bedrooms benefit from built in storage whilst the master bedroom also has an ensuite wc.