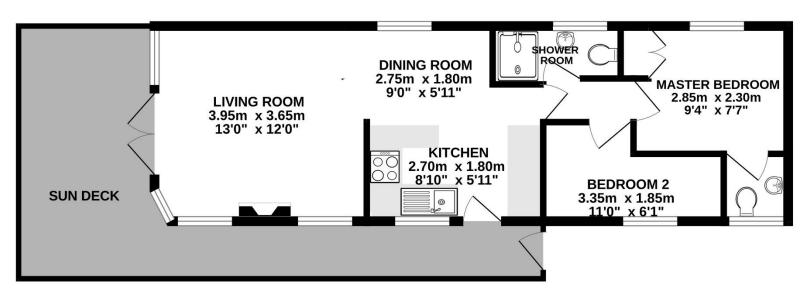

# **PROPERTY**

The property is accessed into the attractive kitchen with a range of built in storage and appliances. It is open to the dining room which in turn leads through to the living room. This spacious triple aspect room benefits from a feature fireplace and double doors leading out to the decking. The inner hall has access to the two bedrooms and the shower room which is fitted with a suite comprising shower, wc, and wash hand basin. Both bedrooms benefit from built in storage whilst the master bedroom also has an ensuite wc.

Whilst every attempt has been made to ensure the accuracy of the floorplan contained here, measurements of doors, windows, rooms and any other Items are approximate and no responsibility is taken for any error, omission or mis-statement. This plan is for illustrative purposes only and should be used as such by any prospective purchaser. The services, systems and appliances shown have not been tested and no guarantee as to their operability or efficiency can be given.