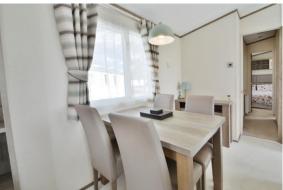

# **PROPERTY**

The property is accessed into the attractive kitchen with a range of built in storage and appliances. It is open to the dining room which in turn leads through to the living room. This spacious triple aspect room benefits from a feature fireplace and double doors leading out to the decking. The inner hall has access to the two bedrooms and the shower room which is fitted with a suite comprising shower, wc, and wash hand basin. Both bedrooms benefit from built in storage whilst the master bedroom also has an ensuite wc.