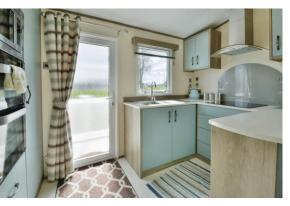

# **PROPERTY**

The property is accessed into the attractive kitchen with a range of built in storage and appliances. It is open to the dining room which in turn leads through to the living room. This spacious triple aspect room benefits from a feature fireplace and double doors leading out to the decking. The inner hall has access to the two bedrooms and the shower room which is fitted with a suite comprising shower, wc, and wash hand basin. Both bedrooms benefit from built in storage whilst the master bedroom also has an ensuite wc.