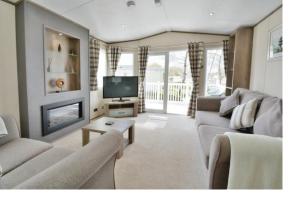

# **PROPERTY**

The property is accessed into the attractive kitchen with a range of built in storage and appliances. It is open to the dining room which in turn leads through to the living room. This spacious triple aspect room benefits from a feature fireplace and double doors leading out to the decking. The inner hall has access to the two bedrooms and the shower room which is fitted with a suite comprising shower, wc, and wash hand basin. Both bedrooms benefit from built in storage whilst the master bedroom also has an ensuite wc.