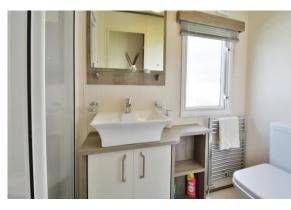

# **PROPERTY**

The property is accessed into the attractive kitchen with a range of built in storage and appliances. It is open to the dining room which in turn leads through to the living room. This spacious triple aspect room benefits from a feature fireplace and double doors leading out to the decking. The inner hall has access to the two bedrooms and the shower room which is fitted with a suite comprising shower, wc, and wash hand basin. Both bedrooms benefit from built in storage whilst the master bedroom also has an ensuite wc.