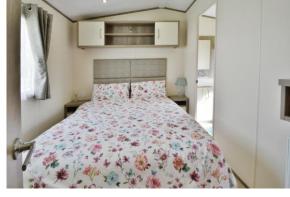

# **PROPERTY**

The property is accessed into the attractive kitchen with a range of built in storage and appliances. It is open to the dining room which in turn leads through to the living room. This spacious triple aspect room benefits from a feature fireplace and double doors leading out to the decking. The inner hall has access to the two bedrooms and the shower room which is fitted with a suite comprising shower, wc, and wash hand basin. Both bedrooms benefit from built in storage whilst the master bedroom also has an ensuite wc.