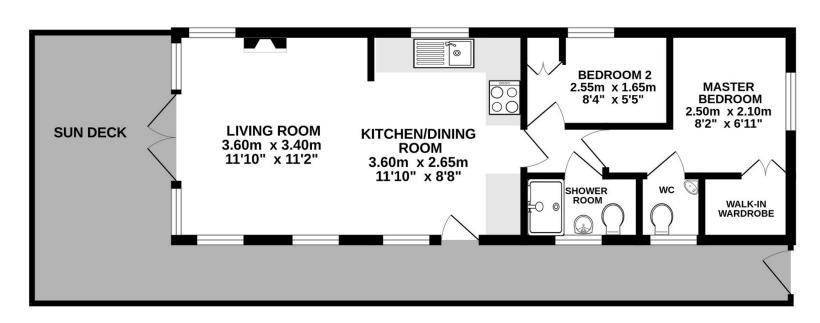

#### **PROPERTY**

This well presented property is accessed into a spacious kitchen/dining room which is fitted with a range of storage and built in appliances. This in turn is open to the living area which has doors out to the decking and fabulous lake views. The inner hall leads through to the shower room which is fitted with a suite comprising shower, wc, wand wash hand basin, and the two bedrooms which both benefit from built in wardrobes, whilst the master also has an ensuite with wc and wash hand basin.