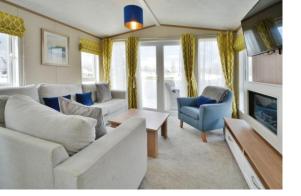

#### **PROPERTY**

This well presented property is accessed into a spacious kitchen/dining room which is fitted with a range of storage and built in appliances. This in turn is open to the living area which has doors out to the decking and fabulous lake views. The inner hall leads through to the shower room which is fitted with a suite comprising shower, wc, wand wash hand basin, and the two bedrooms which both benefit from built in wardrobes, whilst the master also has an ensuite with wc and wash hand basin.