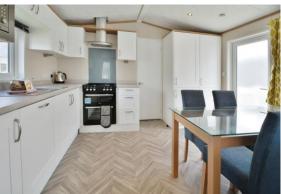

#### **PROPERTY**

This well presented property is accessed into a spacious kitchen/dining room which is fitted with a range of storage and built in appliances. This in turn is open to the living area which has doors out to the decking and fabulous lake views. The inner hall leads through to the shower room which is fitted with a suite comprising shower, wc, wand wash hand basin, and the two bedrooms which both benefit from built in wardrobes, whilst the master also has an ensuite with wc and wash hand basin.