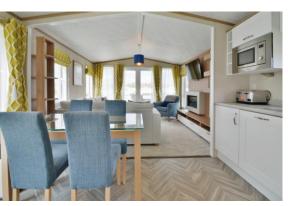

#### **PROPERTY**

This well presented property is accessed into a spacious kitchen/dining room which is fitted with a range of storage and built in appliances. This in turn is open to the living area which has doors out to the decking and fabulous lake views. The inner hall leads through to the shower room which is fitted with a suite comprising shower, wc, wand wash hand basin, and the two bedrooms which both benefit from built in wardrobes, whilst the master also has an ensuite with wc and wash hand basin.