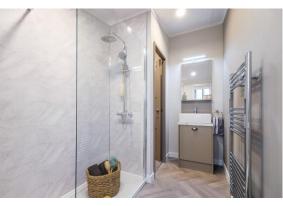

Electric fire

En-suite from master bedroom

Extractor hood

Family bathroom

Freestanding dining table and chairs

Freestanding sofas

Integrated kitchen appliances

Wine cooler