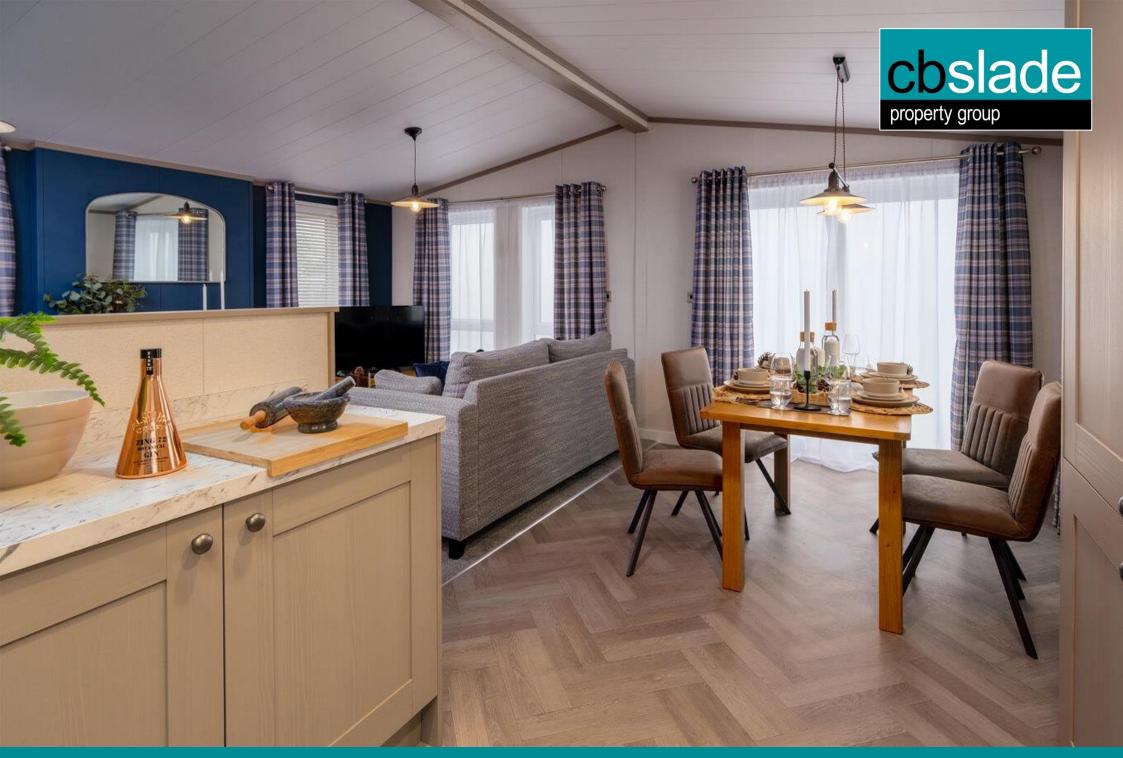

#### **PROPERTY**

The Parkview boasts contemporary design features like marble worktops, herringbone flooring and statement feature walls. A well-appointed utility room is a useful addition, and the separate dressing area adjacent to the master bedroom is stylish and practical. We know that real life happens and our lodges are ready to respond. You won't experience another lodge like it.

Electric fire

En-suite from master bedroom

Extractor hood

Family bathroom

Freestanding dining table and chairs

Freestanding sofas

Integrated kitchen appliances

Wine cooler