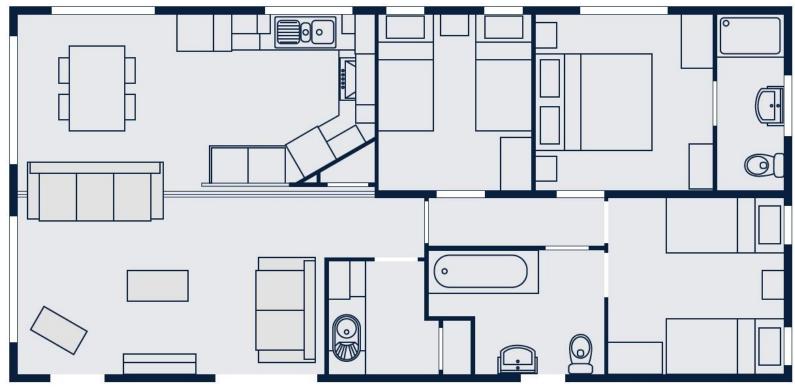

#### **PROPERTY**

The Parkview boasts contemporary design features like marble worktops, herringbone flooring and statement feature walls. A well-appointed utility room is a useful addition, and the separate dressing area adjacent to the master bedroom is stylish and practical. We know that real life happens and our lodges are ready to respond. You won't experience another lodge like it.

Further benefits include:

Allocated parking space

**Built-in wardrobes** 

Carpet underlay throughout

Central heating

Coffee table

Double glazing

Electric cooker with hob

Electric fire

En-suite from master bedroom

Extractor hood

Family bathroom

Freestanding dining table and chairs

Freestanding sofas

Integrated kitchen appliances

Wine cooler