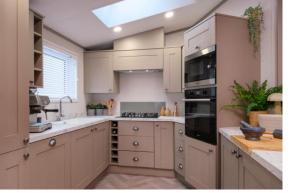

#### **PROPERTY**

The Parkview boasts contemporary design features like marble worktops, herringbone flooring and statement feature walls. A well-appointed utility room is a useful addition, and the separate dressing area adjacent to the master bedroom is stylish and practical. We know that real life happens and our lodges are ready to respond. You won't experience another lodge like it.

Further benefits include:

Allocated parking space

**Built-in wardrobes** 

Carpet underlay throughout

Central heating

Coffee table

Double glazing

Electric cooker with hob

Electric fire

En-suite from master bedroom

Extractor hood

Family bathroom

Freestanding dining table and chairs

Freestanding sofas

Integrated kitchen appliances

Wine cooler