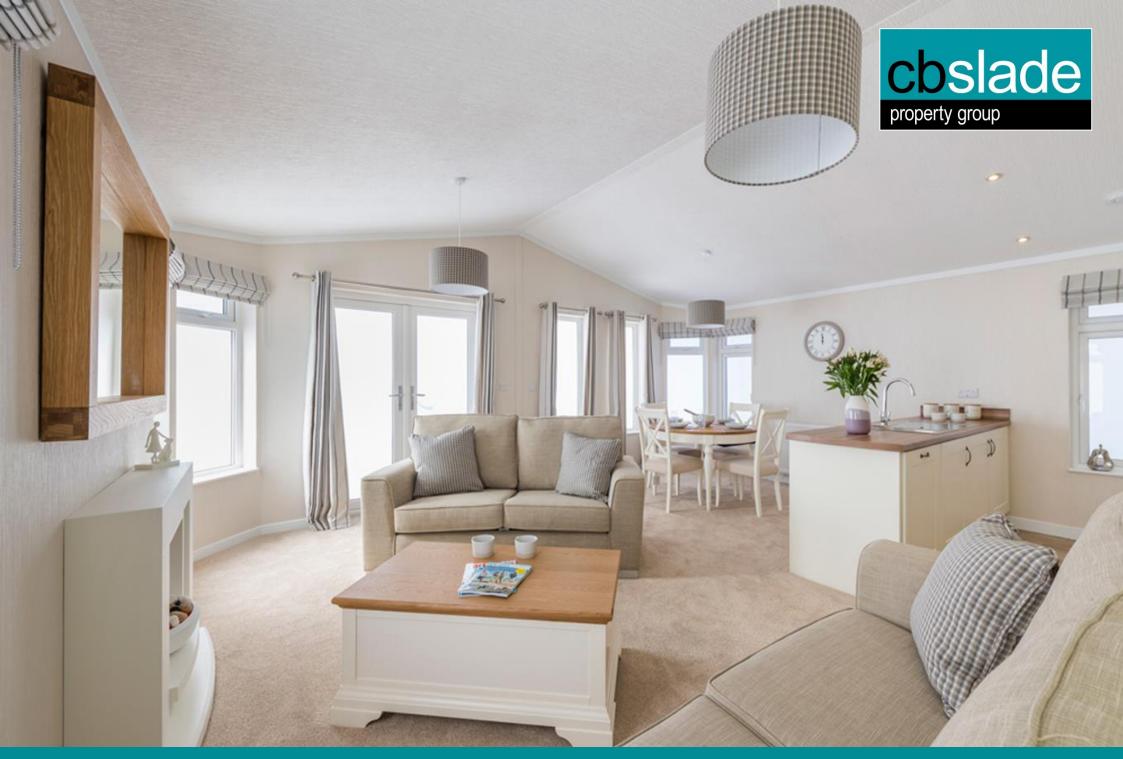

#### SUMMARY

Brand new 'Omar Westfield' located on the exclusive Otters Walk development which forms part of the sought after Cotswold Hoburne holiday park. The park itself has a range of leisure facilities onsite as well as being easily accessible to the remainder of this popular holiday destination.

#### PROPERTY

The Westfield features a large dining area with extending dining table, perfectly positioned to take in a view. Behind this, a fully fitted kitchen includes a full array of integrated appliances. The spacious lounge area provides plenty of room to sit back and relax and includes a contemporary TV unit with shelving. Further benefits include:

Allocated parking space Built to British Standard BS3632 Double glazing Electric cooker with hob Extractor hood Family bathroom Freestanding dining table and chairs Freestanding sofas Integrated kitchen appliances Vaulted ceiling throughout Breakfast bar with stools Coffee table Double Private Parking Flat screen TV in lounge King size bed in master bedroom