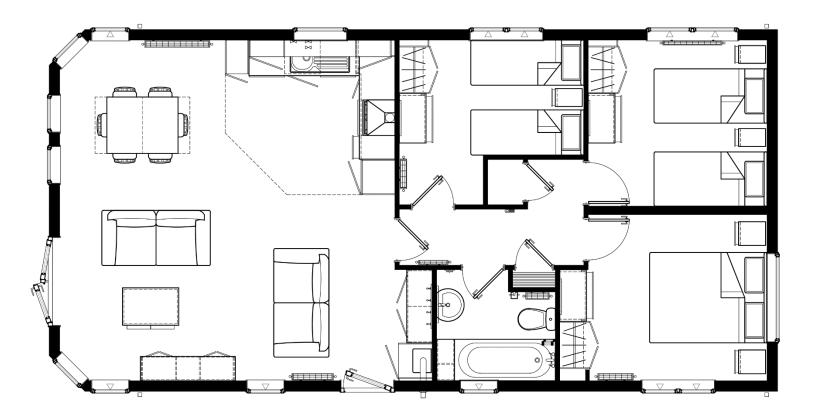

#### PROPERTY

The Westfield features a large dining area with extending dining table, perfectly positioned to take in a view. Behind this, a fully fitted kitchen includes a full array of integrated appliances. The spacious lounge area provides plenty of room to sit back and relax and includes a contemporary TV unit with shelving. Further benefits include:

Allocated parking space Built to British Standard BS3632 Double glazing Electric cooker with hob Extractor hood Family bathroom Freestanding dining table and chairs Freestanding sofas Integrated kitchen appliances Vaulted ceiling throughout Breakfast bar with stools Coffee table Double Private Parking Flat screen TV in lounge King size bed in master bedroom