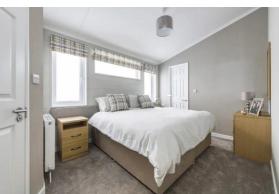

#### PROPERTY

The Westfield features a large dining area with extending dining table, perfectly positioned to take in a view. Behind this, a fully fitted kitchen includes a full array of integrated appliances. The spacious lounge area provides plenty of room to sit back and relax and includes a contemporary TV unit with shelving. Further benefits include:

Allocated parking space Built to British Standard BS3632 Double glazing Electric cooker with hob Extractor hood Family bathroom Freestanding dining table and chairs Freestanding sofas Integrated kitchen appliances Vaulted ceiling throughout Breakfast bar with stools Coffee table Double Private Parking Flat screen TV in lounge King size bed in master bedroom