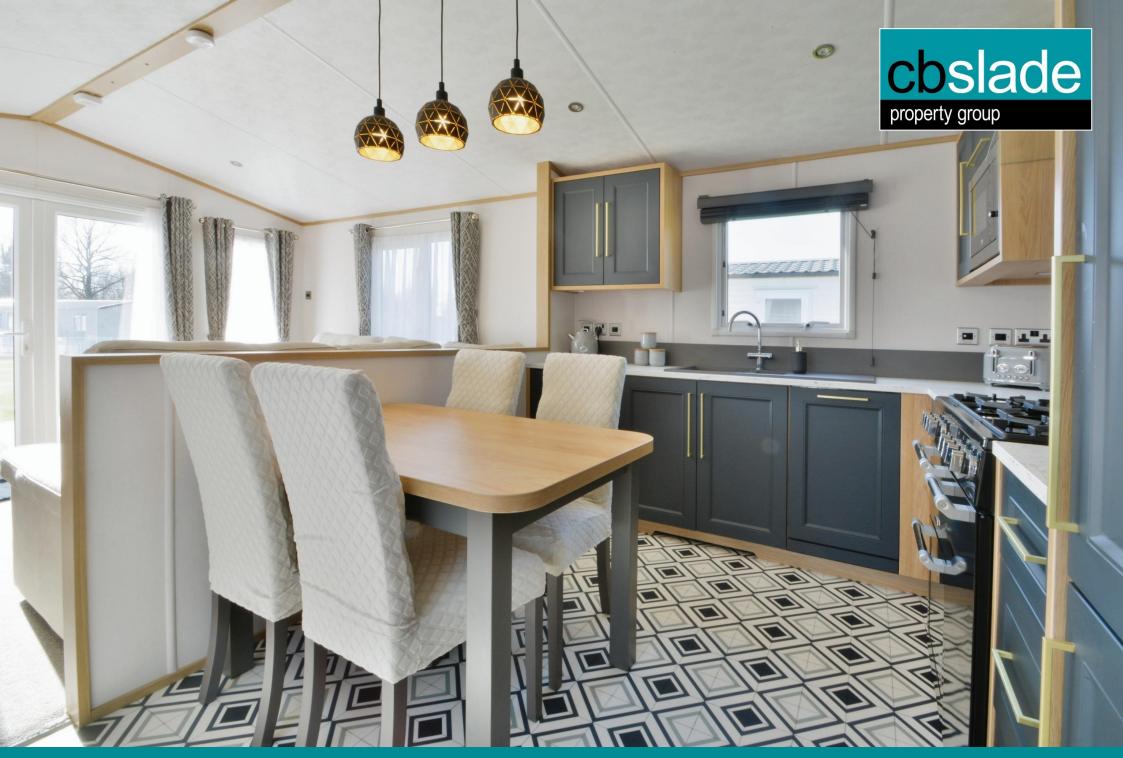

# **PROPERTY**

This very high specification property is accessed via the entrance hall. Turning to the left takes you into the well equipped kitchen/dining room with a range of storage and appliances which include a washing machine, dishwasher, and range cooker. It is open to the living room which has a sofa bed providing additional accommodation, double doors leading out on to the deck, as well as a feature fireplace. There are two good size bedrooms which both benefit from built in storage whilst the master bedroom also has an ensuite shower room with suite comprising shower, wc, and wash hand basin. The property is completed by the main shower room which has a suite comprising shower, wc, and wash hand basin.