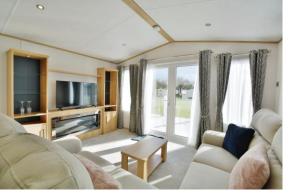

# **PROPERTY**

This very high specification property is accessed via the entrance hall. Turning to the left takes you into the well equipped kitchen/dining room with a range of storage and appliances which include a washing machine, dishwasher, and range cooker. It is open to the living room which has a sofa bed providing additional accommodation, double doors leading out on to the deck, as well as a feature fireplace. There are two good size bedrooms which both benefit from built in storage whilst the master bedroom also has an ensuite shower room with suite comprising shower, wc, and wash hand basin. The property is completed by the main shower room which has a suite comprising shower, wc, and wash hand basin.