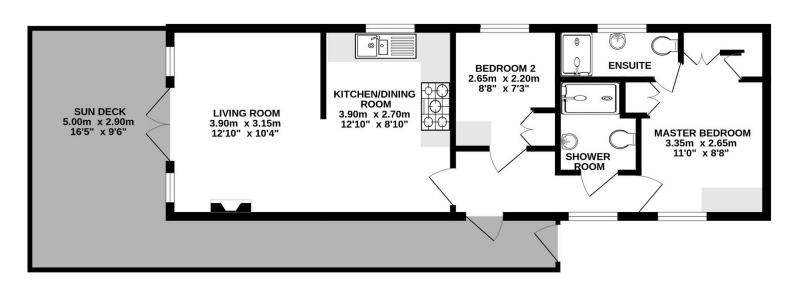

# **PROPERTY**

This very high specification property is accessed via the entrance hall. Turning to the left takes you into the well equipped kitchen/dining room with a range of storage and appliances which include a washing machine, dishwasher, and range cooker. It is open to the living room which has a sofa bed providing additional accommodation, double doors leading out on to the deck, as well as a feature fireplace. There are two good size bedrooms which both benefit from built in storage whilst the master bedroom also has an ensuite shower room with suite comprising shower, wc, and wash hand basin. The property is completed by the main shower room which has a suite comprising shower, wc, and wash hand basin.

Whilst every attempt has been made to ensure the accuracy of the floorplan contained here, measurements of doors, windows, rooms and any other Items are approximate and no responsibility is taken for any error, omission or mis-statement. This plan is for illustrative purposes only and should be used as such by any prospective purchaser. The services, systems and appliances shown have not been tested and no guarantee as to their operability or efficiency can be given.