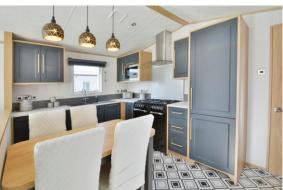

# **PROPERTY**

This very high specification property is accessed via the entrance hall. Turning to the left takes you into the well equipped kitchen/dining room with a range of storage and appliances which include a washing machine, dishwasher, and range cooker. It is open to the living room which has a sofa bed providing additional accommodation, double doors leading out on to the deck, as well as a feature fireplace. There are two good size bedrooms which both benefit from built in storage whilst the master bedroom also has an ensuite shower room with suite comprising shower, wc, and wash hand basin. The property is completed by the main shower room which has a suite comprising shower, wc, and wash hand basin.