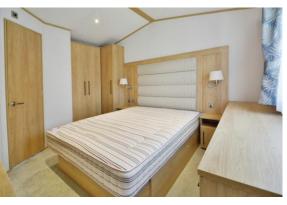

# **PROPERTY**

This very high specification property is accessed via the entrance hall. Turning to the left takes you into the well equipped kitchen/dining room with a range of storage and appliances which include a washing machine, dishwasher, and range cooker. It is open to the living room which has a sofa bed providing additional accommodation, double doors leading out on to the deck, as well as a feature fireplace. There are two good size bedrooms which both benefit from built in storage whilst the master bedroom also has an ensuite shower room with suite comprising shower, wc, and wash hand basin. The property is completed by the main shower room which has a suite comprising shower, wc, and wash hand basin.