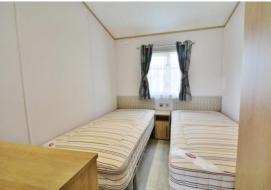

# **PROPERTY**

This very high specification property is accessed via the entrance hall. Turning to the left takes you into the well equipped kitchen/dining room with a range of storage and appliances which include a washing machine, dishwasher, and range cooker. It is open to the living room which has a sofa bed providing additional accommodation, double doors leading out on to the deck, as well as a feature fireplace. There are two good size bedrooms which both benefit from built in storage whilst the master bedroom also has an ensuite shower room with suite comprising shower, wc, and wash hand basin. The property is completed by the main shower room which has a suite comprising shower, wc, and wash hand basin.