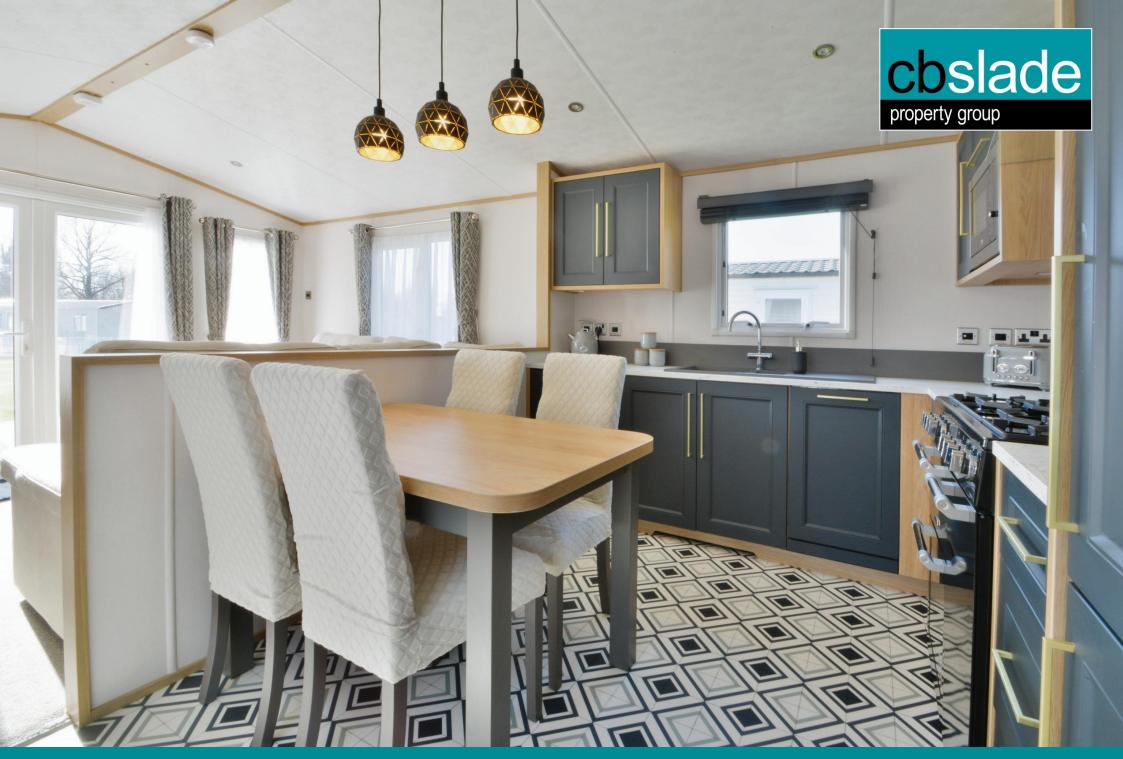

# **SUMMARY**

Exceptionally well presented and spacious holiday home on this desirable development in the Cotswold Water Park with access to a range of leisure facilities both on site and beyond. This particularly high specification, six berth home features a well equipped kitchen, southerly facing deck, and long licence agreement.

# **PROPERTY**

This very high specification property is accessed via the entrance hall. Turning to the left takes you into the well equipped kitchen/dining room with a range of storage and appliances which include a washing machine, dishwasher, and range cooker. It is open to the living room which has a sofa bed providing additional accommodation, double doors leading out on to the deck, as well as a feature fireplace. There are two good size bedrooms which both benefit from built in storage whilst the master bedroom also has an ensuite shower room with suite comprising shower, wc, and wash hand basin. The property is completed by the main shower room which has a suite comprising shower, wc, and wash hand basin.