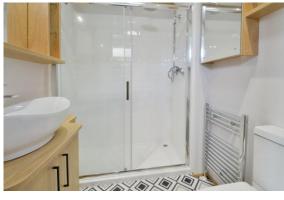

# **PROPERTY**

This very high specification property is accessed via the entrance hall. Turning to the left takes you into the well equipped kitchen/dining room with a range of storage and appliances which include a washing machine, dishwasher, and range cooker. It is open to the living room which has a sofa bed providing additional accommodation, double doors leading out on to the deck, as well as a feature fireplace. There are two good size bedrooms which both benefit from built in storage whilst the master bedroom also has an ensuite shower room with suite comprising shower, wc, and wash hand basin. The property is completed by the main shower room which has a suite comprising shower, wc, and wash hand basin.