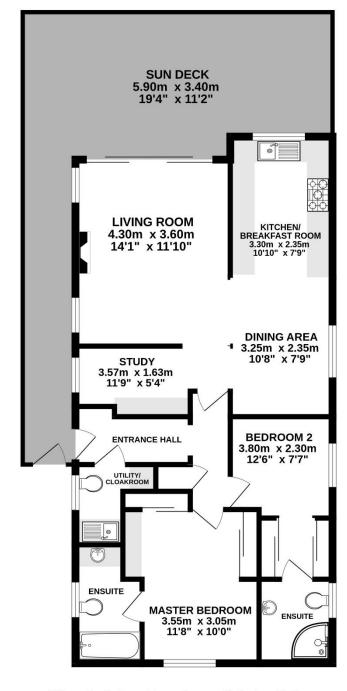

### **PROPERTY**

This beautiful property is accessed via the entrance hall with storage for coats and shoes. To the right is a useful utility/cloakroom which provides a guest toilet as well as space for the washing machine. Turning to the left takes you into the open living space which comprises a large sitting area with patio doors out to the decking, a kitchen which is fitted with a range of storage and appliances, and a dining area as well. There is a partitioned off study area offering additional space as required. At the other end of the property are two large bedrooms which both benefit from built in wardrobes and ensuites.

Whilst every attempt has been made to ensure the accuracy of the floorplan contained here, measurements of doors, windows, rooms and any other items are approximate and no responsibility is taken for any error, omission or mis-statement. This plan is for illustrative purposes only and should be used as such by any prospective purchaser. The services, systems and appliances shown have not been tested and no guarantee as to their operability or efficiency can be given.

Made with Metropix ©2023