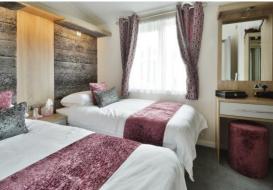

### **PROPERTY**

This beautiful property is accessed via the entrance hall with storage for coats and shoes. To the right is a useful utility/cloakroom which provides a guest toilet as well as space for the washing machine. Turning to the left takes you into the open living space which comprises a large sitting area with patio doors out to the decking, a kitchen which is fitted with a range of storage and appliances, and a dining area as well. There is a partitioned off study area offering additional space as required. At the other end of the property are two large bedrooms which both benefit from built in wardrobes and ensuites.