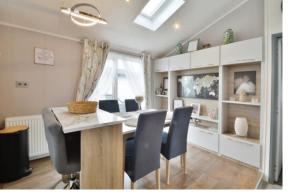

### **PROPERTY**

This beautiful property is accessed via the entrance hall with storage for coats and shoes. To the right is a useful utility/cloakroom which provides a guest toilet as well as space for the washing machine. Turning to the left takes you into the open living space which comprises a large sitting area with patio doors out to the decking, a kitchen which is fitted with a range of storage and appliances, and a dining area as well. There is a partitioned off study area offering additional space as required. At the other end of the property are two large bedrooms which both benefit from built in wardrobes and ensuites.