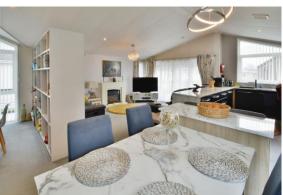

### **PROPERTY**

This beautiful property is accessed via the entrance hall with storage for coats and shoes. To the right is a useful utility/cloakroom which provides a guest toilet as well as space for the washing machine. Turning to the left takes you into the open living space which comprises a large sitting area with patio doors out to the decking, a kitchen which is fitted with a range of storage and appliances, and a dining area as well. There is a partitioned off study area offering additional space as required. At the other end of the property are two large bedrooms which both benefit from built in wardrobes and ensuites.