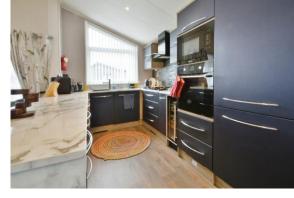

### **PROPERTY**

This beautiful property is accessed via the entrance hall with storage for coats and shoes. To the right is a useful utility/cloakroom which provides a guest toilet as well as space for the washing machine. Turning to the left takes you into the open living space which comprises a large sitting area with patio doors out to the decking, a kitchen which is fitted with a range of storage and appliances, and a dining area as well. There is a partitioned off study area offering additional space as required. At the other end of the property are two large bedrooms which both benefit from built in wardrobes and ensuites.