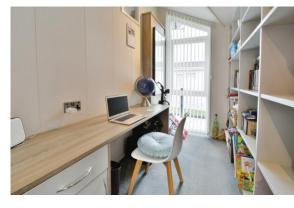

### **PROPERTY**

This beautiful property is accessed via the entrance hall with storage for coats and shoes. To the right is a useful utility/cloakroom which provides a guest toilet as well as space for the washing machine. Turning to the left takes you into the open living space which comprises a large sitting area with patio doors out to the decking, a kitchen which is fitted with a range of storage and appliances, and a dining area as well. There is a partitioned off study area offering additional space as required. At the other end of the property are two large bedrooms which both benefit from built in wardrobes and ensuites.