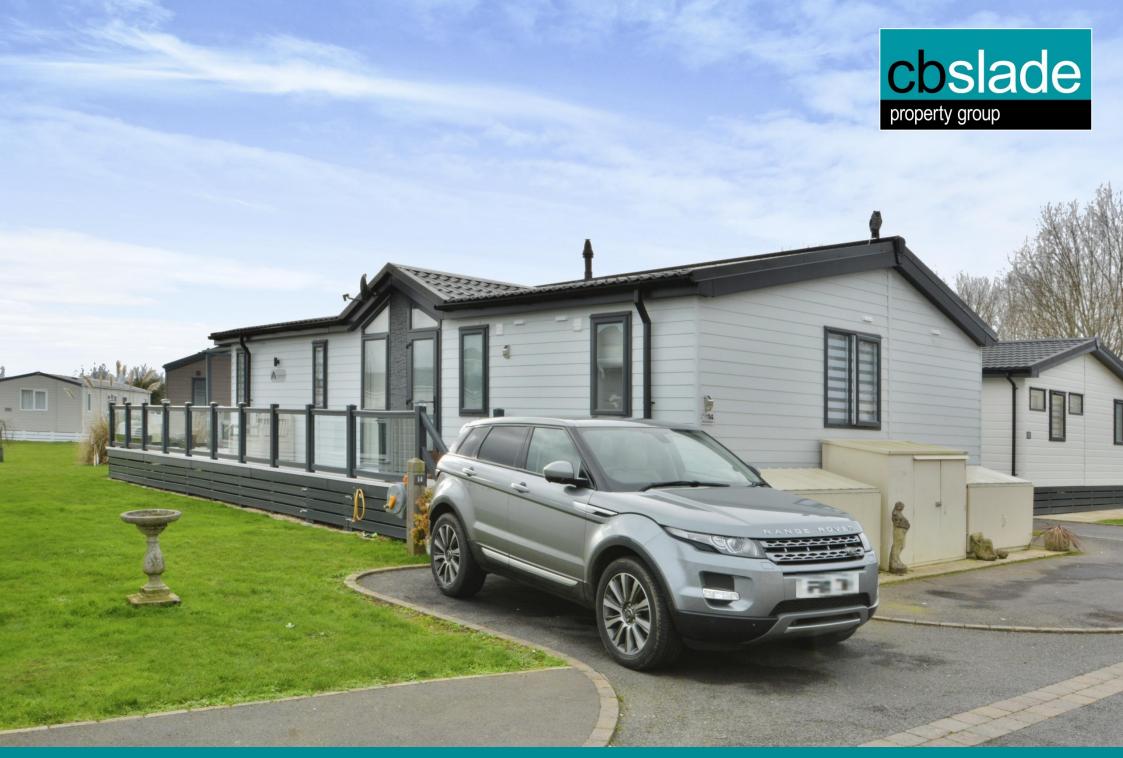

14 Spring Meadow, Cotswold Hoburne, Cirencester, Gloucestershire.

# **SUMMARY**

Beautifully presented, detached lodge, situated on the ever popular 'Meadows' development in this desirable holiday park. The property benefits from spacious, two bedroom accommodation combined with plentiful reception space, extended decking and parking for two cars. The development offers a range of leisure facilities including indoor and outdoor pools as well as dining options.

#### **GARDENS**

The property benefits from an extended area of parking which allows parking for two cars at the property. There is an attractive area of southerly facing decking. It also takes advantage of this luxurious development with plenty of communal gardens, as well as leisure amenities, to enjoy.