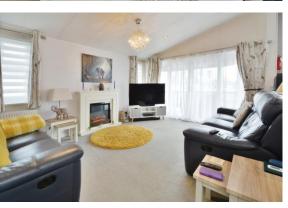

### **PROPERTY**

This beautiful property is accessed via the entrance hall with storage for coats and shoes. To the right is a useful utility/cloakroom which provides a guest toilet as well as space for the washing machine. Turning to the left takes you into the open living space which comprises a large sitting area with patio doors out to the decking, a kitchen which is fitted with a range of storage and appliances, and a dining area as well. There is a partitioned off study area offering additional space as required. At the other end of the property are two large bedrooms which both benefit from built in wardrobes and ensuites.