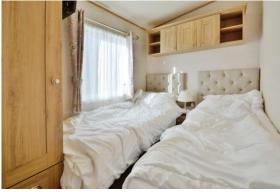

### **PROPERTY**

The property is accessed into the well equipped kitchen/dining room which features a range of built in storage as well as appliances. This is open to the triple aspect living area with feature fireplace and double doors leading out to the decking. There is an internal hall which provides access to the three good size bedrooms which all have built in storage, the shower room with shower cubicle, wc, and wash hand basin, and finally the separate cloakroom with wc and wash hand basin.