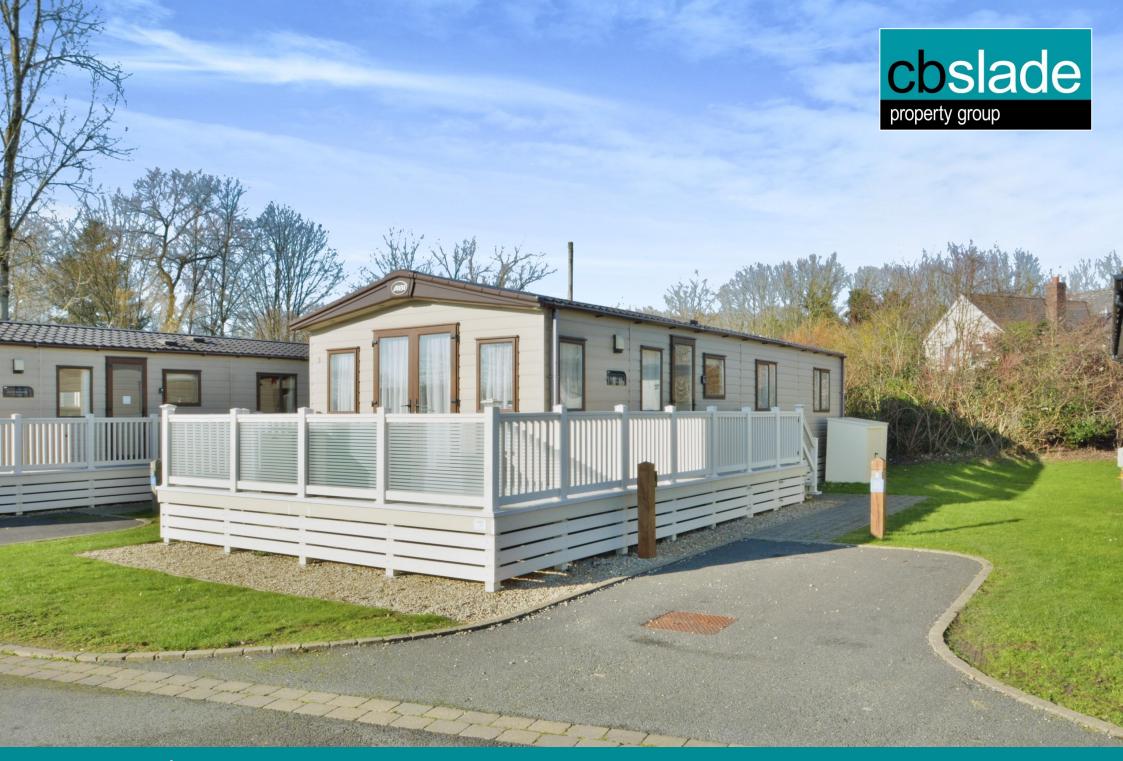

3 Spring Meadows, Cotswold Hoburne, South Cerney, Cirencester, Gloucestershire.

# **SUMMARY**

Three bedroom holiday home with rarely available electric vehicle charging point and southerly facing decking in the sought after 'Meadows' development. Offered for sale fully furnished, with no onward chain, and located in the heart of the Cotswold Water Park, this excellent property takes advantage of the many leisure facilities both on site, and beyond.

## **GARDENS**

The property benefits from allocated parking which is adjacent to the property and uniquely has a 7.2kW electrical vehicle charger. There is an attractive area of decking as well as plenty of space around which includes a lockable storage unit suitable for bikes. It also takes advantage of this luxurious development with plenty of communal gardens, as well as leisure amenities, to enjoy.