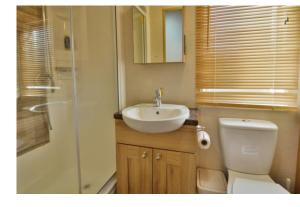

### **PROPERTY**

The property is accessed into the well equipped kitchen/dining room which features a range of built in storage as well as appliances. This is open to the triple aspect living area with feature fireplace and double doors leading out to the decking. There is an internal hall which provides access to the three good size bedrooms which all have built in storage, the shower room with shower cubicle, wc, and wash hand basin, and finally the separate cloakroom with wc and wash hand basin.