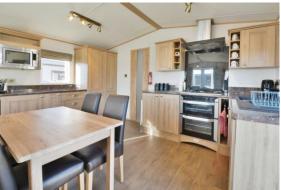

### **PROPERTY**

The property is accessed into the well equipped kitchen/dining room which features a range of built in storage as well as appliances. This is open to the triple aspect living area with feature fireplace and double doors leading out to the decking. There is an internal hall which provides access to the three good size bedrooms which all have built in storage, the shower room with shower cubicle, wc, and wash hand basin, and finally the separate cloakroom with wc and wash hand basin.