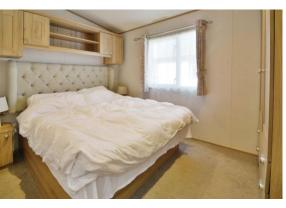

### **PROPERTY**

The property is accessed into the well equipped kitchen/dining room which features a range of built in storage as well as appliances. This is open to the triple aspect living area with feature fireplace and double doors leading out to the decking. There is an internal hall which provides access to the three good size bedrooms which all have built in storage, the shower room with shower cubicle, wc, and wash hand basin, and finally the separate cloakroom with wc and wash hand basin.