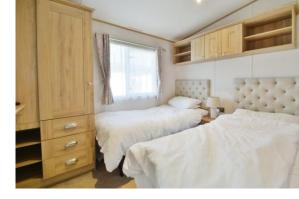

### **PROPERTY**

The property is accessed into the well equipped kitchen/dining room which features a range of built in storage as well as appliances. This is open to the triple aspect living area with feature fireplace and double doors leading out to the decking. There is an internal hall which provides access to the three good size bedrooms which all have built in storage, the shower room with shower cubicle, wc, and wash hand basin, and finally the separate cloakroom with wc and wash hand basin.