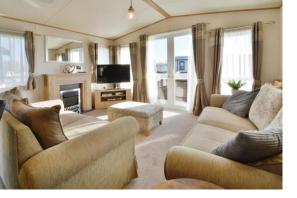

### **PROPERTY**

The property is accessed into the well equipped kitchen/dining room which features a range of built in storage as well as appliances. This is open to the triple aspect living area with feature fireplace and double doors leading out to the decking. There is an internal hall which provides access to the three good size bedrooms which all have built in storage, the shower room with shower cubicle, wc, and wash hand basin, and finally the separate cloakroom with wc and wash hand basin.