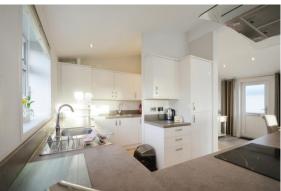

# **PROPERTY**

The property is accessed from the decking into a welcoming entrance area which forms part of the large, open plan, L shaped reception room. This attractive room has plenty of space for separate sitting and dining areas as well as plenty of natural light from its southerly facing aspect with double doors leading out to the extended area of decking. The U shaped kitchen is fitted to a high standard with a range of storage and built in appliances. The inner hall has an additional storage cupboard and provides access to the two bedrooms and family bathroom fitted with a suite comprising bath with shower over, wc, and wash hand basin. The master bedroom suite benefits from a large walk in wardrobe and ensuite shower room, whilst the second bedroom also benefits from built in wardrobes. The whole property is finished exceptionally well throughout and is offered for sale fully furnished and with no onward chain.