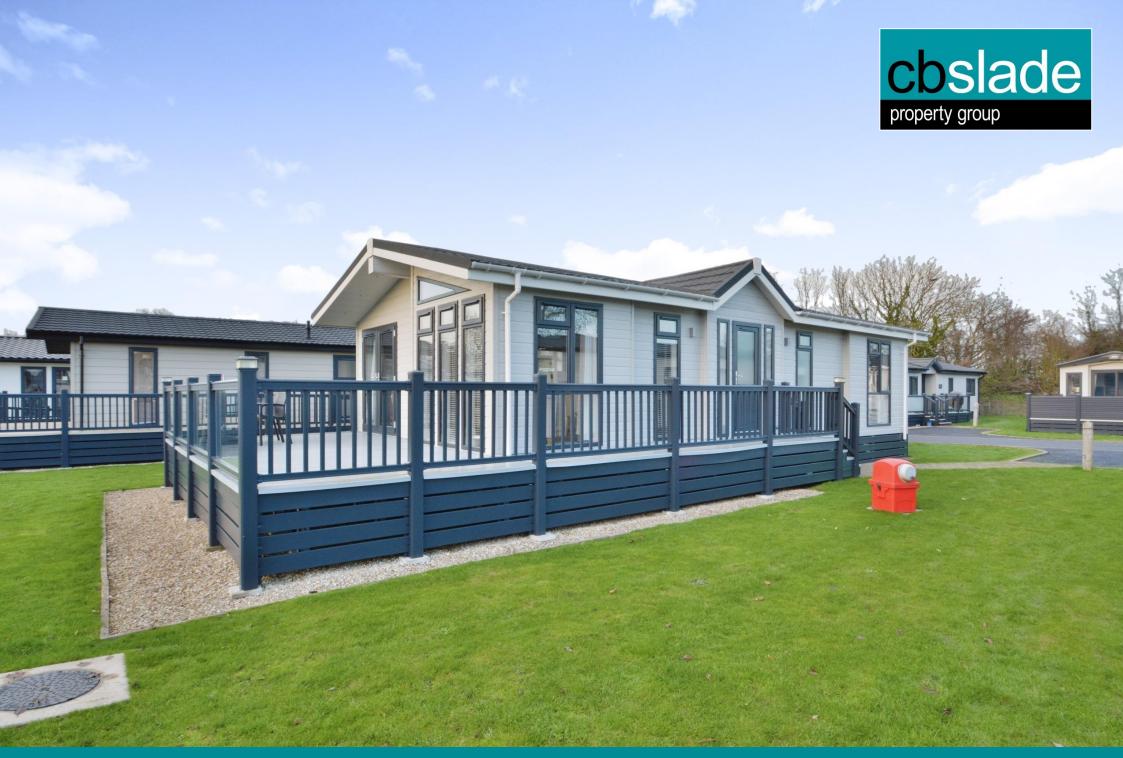

## **SUMMARY**

Exceptionally well presented, detached holiday lodge located on the exclusive 'Meadows' development of this popular holiday park. The accommodation includes two double bedrooms, ensuite and further bathroom, fully fitted kitchen and large reception areas. Further benefits include parking, extended south facing decking, and a long remaining licence agreement.

# **PROPERTY**

The property is accessed from the decking into a welcoming entrance area which forms part of the large, open plan, L shaped reception room. This attractive room has plenty of space for separate sitting and dining areas as well as plenty of natural light from its southerly facing aspect with double doors leading out to the extended area of decking. The U shaped kitchen is fitted to a high standard with a range of storage and built in appliances. The inner hall has an additional storage cupboard and provides access to the two bedrooms and family bathroom fitted with a suite comprising bath with shower over, wc, and wash hand basin. The master bedroom suite benefits from a large walk in wardrobe and ensuite shower room, whilst the second bedroom also benefits from built in wardrobes. The whole property is finished exceptionally well throughout and is offered for sale fully furnished and with no onward chain.

# **GARDENS**

The property benefits from allocated parking and an attractive area of extended, southerly facing decking, as well as plenty of space around. It also takes advantage of this luxurious development with plenty of communal gardens, as well as leisure amenities, to enjoy.