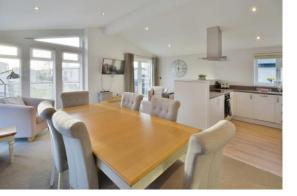

# **PROPERTY**

The property is accessed from the decking into a welcoming entrance area which forms part of the large, open plan, L shaped reception room. This attractive room has plenty of space for separate sitting and dining areas as well as plenty of natural light from its southerly facing aspect with double doors leading out to the extended area of decking. The U shaped kitchen is fitted to a high standard with a range of storage and built in appliances. The inner hall has an additional storage cupboard and provides access to the two bedrooms and family bathroom fitted with a suite comprising bath with shower over, wc, and wash hand basin. The master bedroom suite benefits from a large walk in wardrobe and ensuite shower room, whilst the second bedroom also benefits from built in wardrobes. The whole property is finished exceptionally well throughout and is offered for sale fully furnished and with no onward chain.