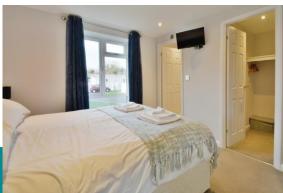

# **PROPERTY**

The property is accessed from the decking into a welcoming entrance area which forms part of the large, open plan, L shaped reception room. This attractive room has plenty of space for separate sitting and dining areas as well as plenty of natural light from its southerly facing aspect with double doors leading out to the extended area of decking. The U shaped kitchen is fitted to a high standard with a range of storage and built in appliances. The inner hall has an additional storage cupboard and provides access to the two bedrooms and family bathroom fitted with a suite comprising bath with shower over, wc, and wash hand basin. The master bedroom suite benefits from a large walk in wardrobe and ensuite shower room, whilst the second bedroom also benefits from built in wardrobes. The whole property is finished exceptionally well throughout and is offered for sale fully furnished and with no onward chain.