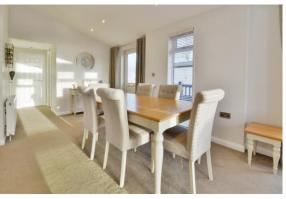

# **PROPERTY**

The property is accessed from the decking into a welcoming entrance area which forms part of the large, open plan, L shaped reception room. This attractive room has plenty of space for separate sitting and dining areas as well as plenty of natural light from its southerly facing aspect with double doors leading out to the extended area of decking. The U shaped kitchen is fitted to a high standard with a range of storage and built in appliances. The inner hall has an additional storage cupboard and provides access to the two bedrooms and family bathroom fitted with a suite comprising bath with shower over, wc, and wash hand basin. The master bedroom suite benefits from a large walk in wardrobe and ensuite shower room, whilst the second bedroom also benefits from built in wardrobes. The whole property is finished exceptionally well throughout and is offered for sale fully furnished and with no onward chain.