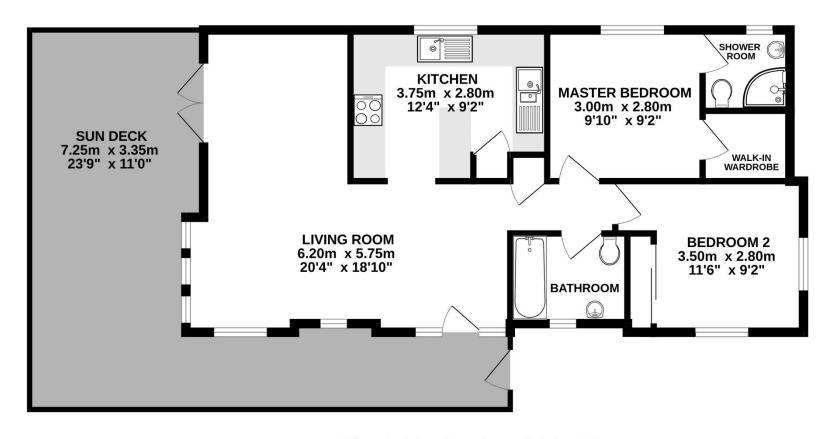

# **PROPERTY**

The property is accessed from the decking into a welcoming entrance area which forms part of the large, open plan, L shaped reception room. This attractive room has plenty of space for separate sitting and dining areas as well as plenty of natural light from its southerly facing aspect with double doors leading out to the extended area of decking. The U shaped kitchen is fitted to a high standard with a range of storage and built in appliances. The inner hall has an additional storage cupboard and provides access to the two bedrooms and family bathroom fitted with a suite comprising bath with shower over, wc, and wash hand basin. The master bedroom suite benefits from a large walk in wardrobe and ensuite shower room, whilst the second bedroom also benefits from built in wardrobes. The whole property is finished exceptionally well throughout and is offered for sale fully furnished and with no onward chain.