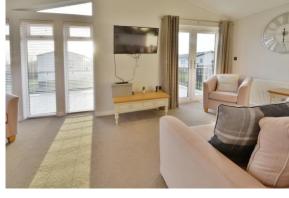

# **PROPERTY**

The property is accessed from the decking into a welcoming entrance area which forms part of the large, open plan, L shaped reception room. This attractive room has plenty of space for separate sitting and dining areas as well as plenty of natural light from its southerly facing aspect with double doors leading out to the extended area of decking. The U shaped kitchen is fitted to a high standard with a range of storage and built in appliances. The inner hall has an additional storage cupboard and provides access to the two bedrooms and family bathroom fitted with a suite comprising bath with shower over, wc, and wash hand basin. The master bedroom suite benefits from a large walk in wardrobe and ensuite shower room, whilst the second bedroom also benefits from built in wardrobes. The whole property is finished exceptionally well throughout and is offered for sale fully furnished and with no onward chain.