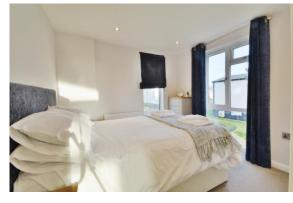

# **PROPERTY**

The property is accessed from the decking into a welcoming entrance area which forms part of the large, open plan, L shaped reception room. This attractive room has plenty of space for separate sitting and dining areas as well as plenty of natural light from its southerly facing aspect with double doors leading out to the extended area of decking. The U shaped kitchen is fitted to a high standard with a range of storage and built in appliances. The inner hall has an additional storage cupboard and provides access to the two bedrooms and family bathroom fitted with a suite comprising bath with shower over, wc, and wash hand basin. The master bedroom suite benefits from a large walk in wardrobe and ensuite shower room, whilst the second bedroom also benefits from built in wardrobes. The whole property is finished exceptionally well throughout and is offered for sale fully furnished and with no onward chain.