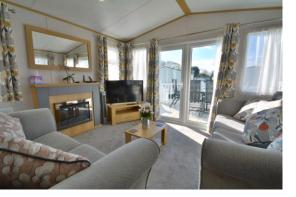

### **PROPERTY**

The property is accessed from the decking into a kitchen which is fitted with a range of storage and appliances. It is open to the triple aspect living room with feature fireplace. Along the hall are three bedrooms, and the family shower room fitted with a shower, wc and wash hand basin. The double master bedroom is fitted with built in wardrobes and an ensuite shower room with shower, wc, and wash hand basin.