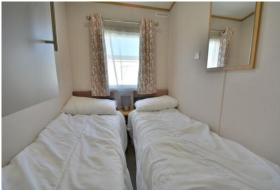

### **PROPERTY**

The property is accessed from the decking into a kitchen which is fitted with a range of storage and appliances. It is open to the triple aspect living room with feature fireplace. Along the hall are three bedrooms, and the family shower room fitted with a shower, wc and wash hand basin. The double master bedroom is fitted with built in wardrobes and an ensuite shower room with shower, wc, and wash hand basin.