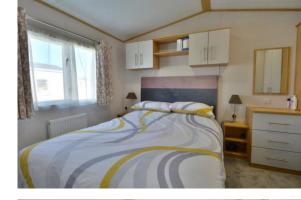

### **PROPERTY**

The property is accessed from the decking into a kitchen which is fitted with a range of storage and appliances. It is open to the triple aspect living room with feature fireplace. Along the hall are three bedrooms, and the family shower room fitted with a shower, wc and wash hand basin. The double master bedroom is fitted with built in wardrobes and an ensuite shower room with shower, wc, and wash hand basin.