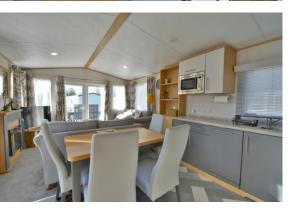

### **PROPERTY**

The property is accessed from the decking into a kitchen which is fitted with a range of storage and appliances. It is open to the triple aspect living room with feature fireplace. Along the hall are three bedrooms, and the family shower room fitted with a shower, wc and wash hand basin. The double master bedroom is fitted with built in wardrobes and an ensuite shower room with shower, wc, and wash hand basin.