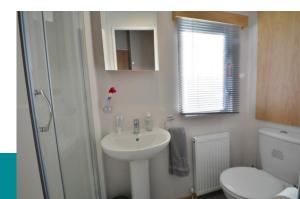

### **PROPERTY**

The property is accessed from the decking into a kitchen which is fitted with a range of storage and appliances. It is open to the triple aspect living room with feature fireplace. Along the hall are three bedrooms, and the family shower room fitted with a shower, wc and wash hand basin. The double master bedroom is fitted with built in wardrobes and an ensuite shower room with shower, wc, and wash hand basin.