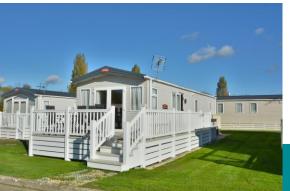

# **SUMMARY**

This nearly new, three bedroom holiday home has over 13 remaining years on the licence agreement and is situated on a desirable plot with a westerly facing decking and a lakeside view beyond neighbouring properties. It is located on the popular Cotswold Hoburne development and as such has a full range of leisure facilities on site and beyond.

### **PROPERTY**

The property is accessed from the decking into a kitchen which is fitted with a range of storage and appliances. It is open to the triple aspect living room with feature fireplace. Along the hall are three bedrooms, and the family shower room fitted with a shower, wc and wash hand basin. The double master bedroom is fitted with built in wardrobes and an ensuite shower room with shower, wc, and wash hand basin.

### **GARDENS**

The property has a westerly facing sun deck which is a great place to enjoy the evening sun and benefits from a lake view. There are several nearby areas of parking and it also takes advantage of this luxurious development with plenty of communal gardens, as well as leisure amenities, to enjoy.