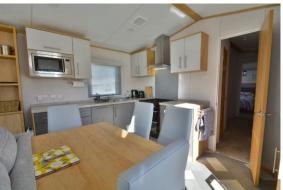

### **PROPERTY**

The property is accessed from the decking into a kitchen which is fitted with a range of storage and appliances. It is open to the triple aspect living room with feature fireplace. Along the hall are three bedrooms, and the family shower room fitted with a shower, wc and wash hand basin. The double master bedroom is fitted with built in wardrobes and an ensuite shower room with shower, wc, and wash hand basin.