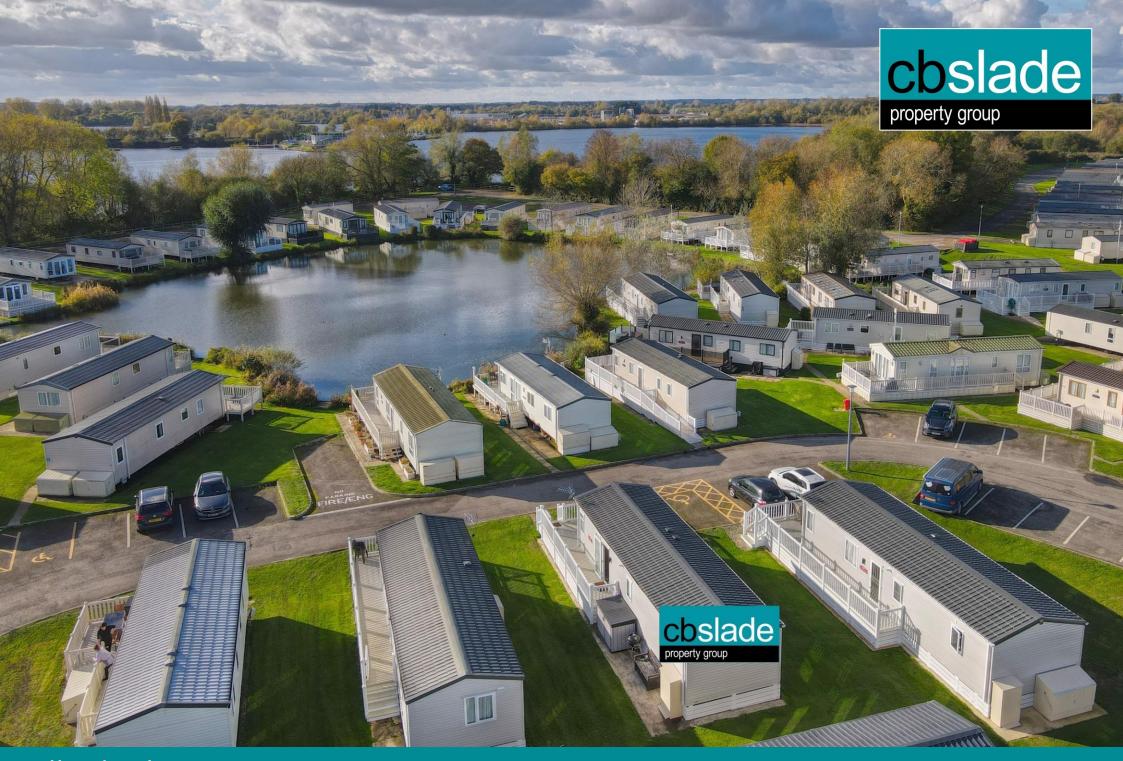

# **SUMMARY**

This nearly new, three bedroom holiday home has over 13 remaining years on the licence agreement and is situated on a desirable plot with a westerly facing decking and a lakeside view beyond neighbouring properties. It is located on the popular Cotswold Hoburne development and as such has a full range of leisure facilities on site and beyond.

### **GARDENS**

The property has a westerly facing sun deck which is a great place to enjoy the evening sun and benefits from a lake view. There are several nearby areas of parking and it also takes advantage of this luxurious development with plenty of communal gardens, as well as leisure amenities, to enjoy.

#### LOCATION

The property is located on the exclusive Cotswold Hoburne resort in the heart of the Cotswold Water Park. It enjoys lakeside views beyond the neighbouring properties and provides easy access to the facilities which include an

impressive entertainment complex which include cafe, bar, and restaurant, indoor and outdoor heated pools, boating and fishing lakes, adventure golf, tennis court, multi-use games area, adventure playground, amusement arcade, shop, and much more! It is located on the edge of South Cerney which is an attractive village with a further shops and popular pubs and is within easy reach of the many beautiful walks and leisure facilities that the Cotswold Water Park has to offer.