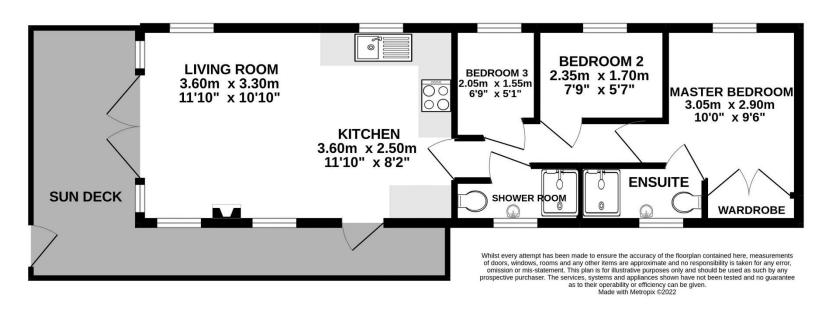

### **PROPERTY**

The property is accessed from the decking into a kitchen which is fitted with a range of storage and appliances. It is open to the triple aspect living room with feature fireplace. Along the hall are three bedrooms, and the family shower room fitted with a shower, wc and wash hand basin. The double master bedroom is fitted with built in wardrobes and an ensuite shower room with shower, wc, and wash hand basin.