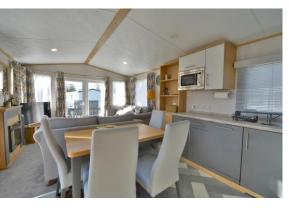

#### PROPERTY

The property is accessed from the decking into a kitchen which is fitted with a range of storage and appliances. It is open to the triple aspect living room with feature fireplace. Along the hall are three bedrooms, and the family shower room fitted with a shower, wc and wash hand basin. The double master bedroom is fitted with built in wardrobes and an ensuite shower room with shower, wc, and wash hand basin.