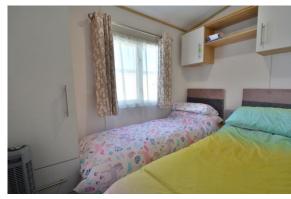

#### PROPERTY

The property is accessed from the decking into a kitchen which is fitted with a range of storage and appliances. It is open to the triple aspect living room with feature fireplace. Along the hall are three bedrooms, and the family shower room fitted with a shower, wc and wash hand basin. The double master bedroom is fitted with built in wardrobes and an ensuite shower room with shower, wc, and wash hand basin.