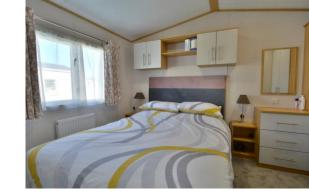

#### PROPERTY

The property is accessed from the decking into a kitchen which is fitted with a range of storage and appliances. It is open to the triple aspect living room with feature fireplace. Along the hall are three bedrooms, and the family shower room fitted with a shower, wc and wash hand basin. The double master bedroom is fitted with built in wardrobes and an ensuite shower room with shower, wc, and wash hand basin.