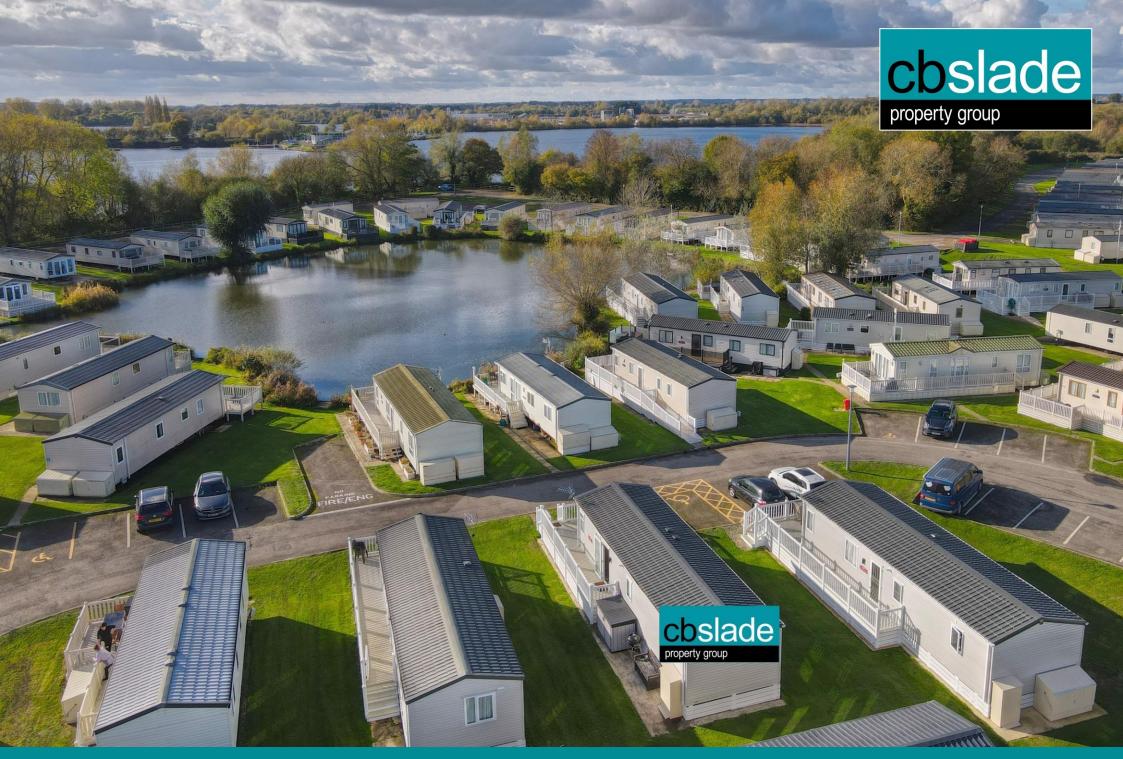

Mallard Lake, Cotswold Hoburne, Cotswold Water Park.

#### SUMMARY

This nearly new, three bedroom holiday home has over 13 remaining years on the licence agreement and is situated on a desirable plot with a westerly facing decking and a lakeside view beyond neighbouring properties. It is located on the popular Cotswold Hoburne development and as such has a full range of leisure facilities on site and beyond.

### GARDENS

The property has a westerly facing sun deck which is a great place to enjoy the evening sun and benefits from a lake view. There are several nearby areas of parking and it also takes advantage of this luxurious development with plenty of communal gardens, as well as leisure amenities, to enjoy.

## LOCATION

The property is located on the exclusive Cotswold Hoburne resort in the heart of the Cotswold Water Park. It enjoys lakeside views beyond the neighbouring properties and provides easy access to the facilities which include an

01285 641839 cirencester@cbslade.co.uk 01793 752382 cricklade@cbslade.co.uk impressive entertainment complex which include cafe, bar, and restaurant, indoor and outdoor heated pools, boating and fishing lakes, adventure golf, tennis court, multi-use games area, adventure playground, amusement arcade, shop, and much more! It is located on the edge of South Cerney which is an attractive village with a further shops and popular pubs and is within easy reach of the many beautiful walks and leisure facilities that the Cotswold Water Park has to offer.