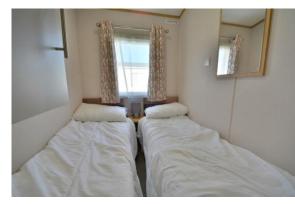

#### PROPERTY

The property is accessed from the decking into a kitchen which is fitted with a range of storage and appliances. It is open to the triple aspect living room with feature fireplace. Along the hall are three bedrooms, and the family shower room fitted with a shower, wc and wash hand basin. The double master bedroom is fitted with built in wardrobes and an ensuite shower room with shower, wc, and wash hand basin.