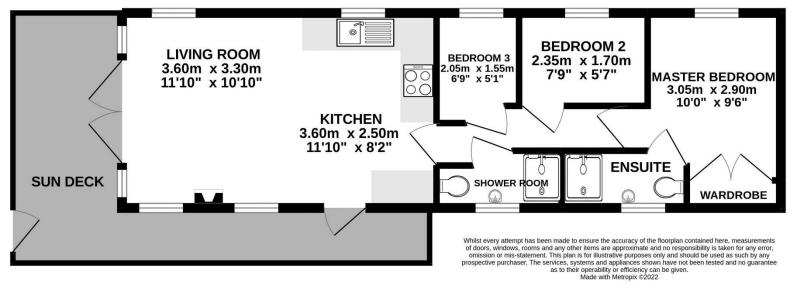

#### PROPERTY

The property is accessed from the decking into a kitchen which is fitted with a range of storage and appliances. It is open to the triple aspect living room with feature fireplace. Along the hall are three bedrooms, and the family shower room fitted with a shower, wc and wash hand basin. The double master bedroom is fitted with built in wardrobes and an ensuite shower room with shower, wc, and wash hand basin.