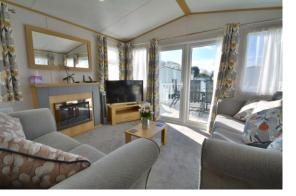

#### PROPERTY

The property is accessed from the decking into a kitchen which is fitted with a range of storage and appliances. It is open to the triple aspect living room with feature fireplace. Along the hall are three bedrooms, and the family shower room fitted with a shower, wc and wash hand basin. The double master bedroom is fitted with built in wardrobes and an ensuite shower room with shower, wc, and wash hand basin.