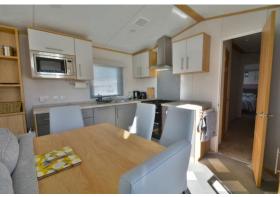

#### PROPERTY

The property is accessed from the decking into a kitchen which is fitted with a range of storage and appliances. It is open to the triple aspect living room with feature fireplace. Along the hall are three bedrooms, and the family shower room fitted with a shower, wc and wash hand basin. The double master bedroom is fitted with built in wardrobes and an ensuite shower room with shower, wc, and wash hand basin.