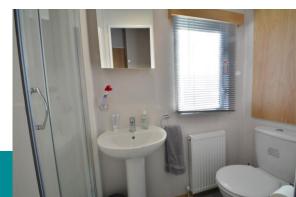

#### PROPERTY

The property is accessed from the decking into a kitchen which is fitted with a range of storage and appliances. It is open to the triple aspect living room with feature fireplace. Along the hall are three bedrooms, and the family shower room fitted with a shower, wc and wash hand basin. The double master bedroom is fitted with built in wardrobes and an ensuite shower room with shower, wc, and wash hand basin.