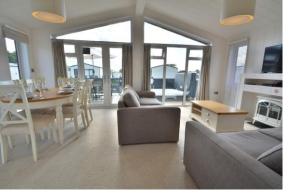

#### **PROPERTY**

The property is accessed via patio doors and a single door into the large triple aspect reception space which offers plenty of space to include separate sitting and dining areas. It is open to the kitchen which features a range of storage as well as built in appliances.

The property is exceptionally well presented throughout and furnished to a high standard which is included within the price.