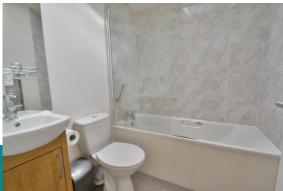

An inner hall has a lockable storage cupboard as well as providing access to the three bedrooms and family bathroom with suite comprising bath with shower over, wc and wash hand basin. The master bedroom has a dressing area with built in wardrobes whilst the other two bedrooms both benefit from built in wardrobes. The master bedroom also has an ensuite with shower, wc, and wash hand basin.