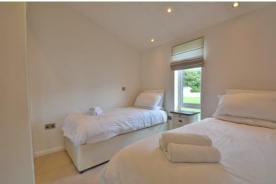

An inner hall has a lockable storage cupboard as well as providing access to the three bedrooms and family bathroom with suite comprising bath with shower over, wc and wash hand basin. The master bedroom has a dressing area with built in wardrobes whilst the other two bedrooms both benefit from built in wardrobes. The master bedroom also has an ensuite with shower, wc, and wash hand basin.

The property is exceptionally well presented throughout and furnished to a high standard which is included within the price.