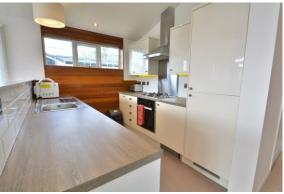

#### **PROPERTY**

The property is accessed via patio doors and a single door into the large triple aspect reception space which offers plenty of space to include separate sitting and dining areas. It is open to the kitchen which features a range of storage as well as built in appliances.

The property is exceptionally well presented throughout and furnished to a high standard which is included within the price.