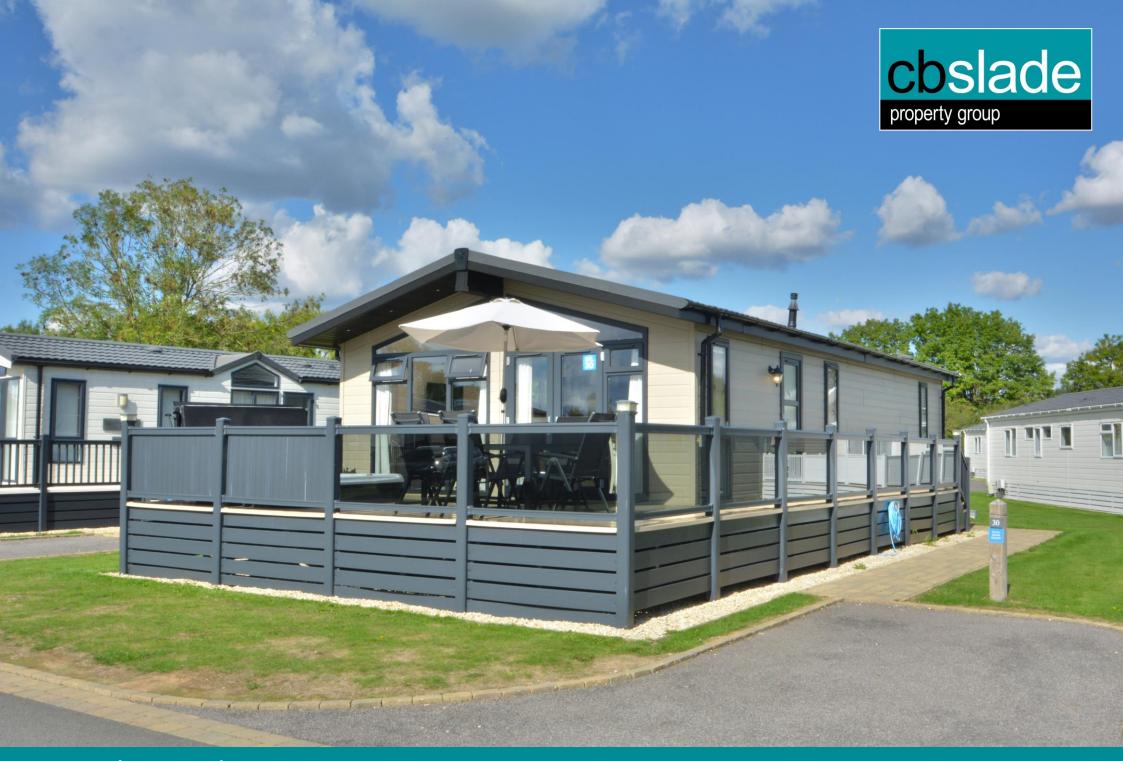

# **SUMMARY**

Luxury detached holiday home with sunken hot tub on the private sun deck, adjacent parking, and a desirable position within this exclusive part of this popular development. The beautifully furnished accommodation includes three bedrooms, two bathrooms, kitchen, and plentiful reception space. Offered for sale with no onward chain and located in the heart of the Cotswold Water Park, this excellent property takes advantage of the many leisure facilities both on site, and beyond.

# **GARDENS**

The property benefits from allocated parking and an attractive area of decking as well as plenty of space around. There is a sunken hot tub on the decking which is a rarely available option and cannot be added to existing homes. It also takes advantage of this luxurious development with plenty of communal gardens, as well as leisure amenities, to enjoy.

### LOCATION

The property is located on the exclusive Cotswold Hoburne resort in the heart of the Cotswold Water Park. Facilities include an impressive entertainment complex which include cafe, bar, and restaurant, indoor and outdoor heated pools, boating and fishing lakes, adventure golf, tennis court, multi-use games area, adventure playground, amusement arcade, shop, and much more! It is located on the edge of South Cerney which is an attractive village with a further shops and popular pubs and is within easy reach of the many beautiful walks and leisure facilities that the Cotswold Water Park has to offer.