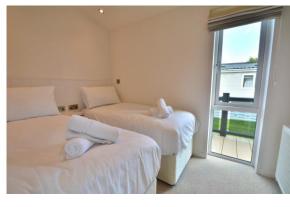

An inner hall has a lockable storage cupboard as well as providing access to the three bedrooms and family bathroom with suite comprising bath with shower over, wc and wash hand basin. The master bedroom has a dressing area with built in wardrobes whilst the other two bedrooms both benefit from built in wardrobes. The master bedroom also has an ensuite with shower, wc, and wash hand basin.