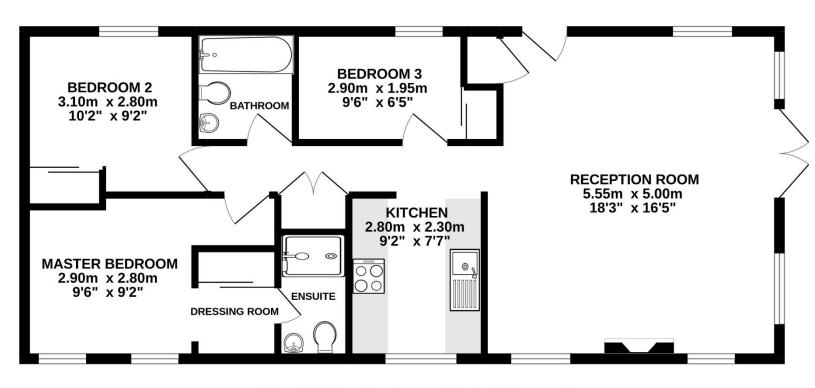

#### **PROPERTY**

The property is accessed via patio doors and a single door into the large triple aspect reception space which offers plenty of space to include separate sitting and dining areas. It is open to the kitchen which features a range of storage as well as built in appliances.

An inner hall has a lockable storage cupboard as well as providing access to the three bedrooms and family bathroom with suite comprising bath with shower over, wc and wash hand basin. The master bedroom has a dressing area with built in wardrobes whilst the other two bedrooms both benefit from built in wardrobes. The master bedroom also has an ensuite with shower, wc, and wash hand basin.