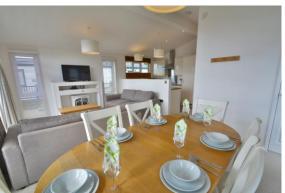

#### **PROPERTY**

The property is accessed via patio doors and a single door into the large triple aspect reception space which offers plenty of space to include separate sitting and dining areas. It is open to the kitchen which features a range of storage as well as built in appliances.

The property is exceptionally well presented throughout and furnished to a high standard which is included within the price.