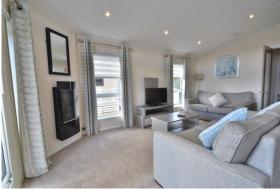

## **PROPERTY**

The property has two sets of sliding doors from the decking into the living room and dining room which are open plan to each other and create a large, bright reception space. There is a good size kitchen/breakfast room which has a range of storage a built in appliances as well as a breakfast bar. A door leads through to the utility room with additional storage and appliances as well as a door out to the decking.