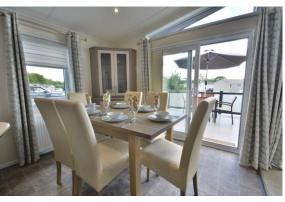

## **PROPERTY**

The property has two sets of sliding doors from the decking into the living room and dining room which are open plan to each other and create a large, bright reception space. There is a good size kitchen/breakfast room which has a range of storage a built in appliances as well as a breakfast bar. A door leads through to the utility room with additional storage and appliances as well as a door out to the decking.