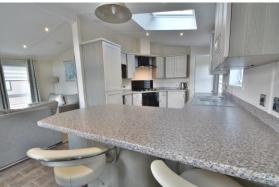

## **PROPERTY**

The property has two sets of sliding doors from the decking into the living room and dining room which are open plan to each other and create a large, bright reception space. There is a good size kitchen/breakfast room which has a range of storage a built in appliances as well as a breakfast bar. A door leads through to the utility room with additional storage and appliances as well as a door out to the decking.