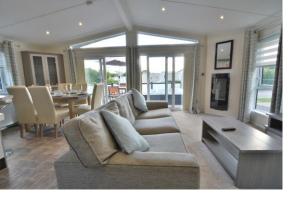

## **PROPERTY**

The property has two sets of sliding doors from the decking into the living room and dining room which are open plan to each other and create a large, bright reception space. There is a good size kitchen/breakfast room which has a range of storage a built in appliances as well as a breakfast bar. A door leads through to the utility room with additional storage and appliances as well as a door out to the decking.