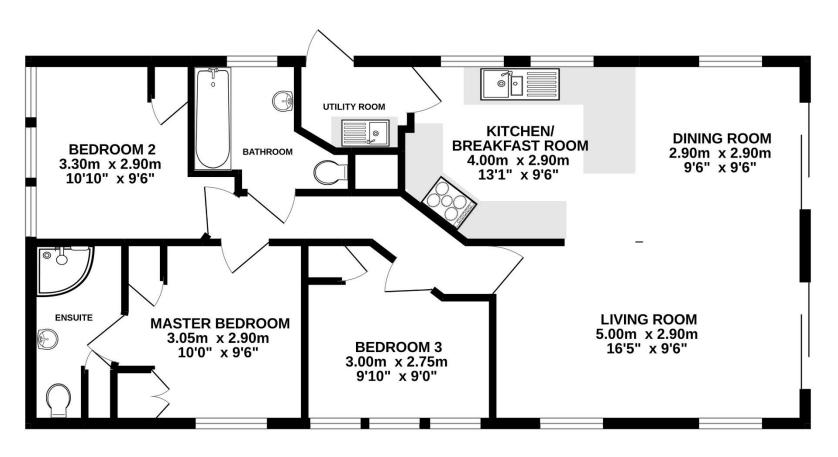

## **PROPERTY**

The property has two sets of sliding doors from the decking into the living room and dining room which are open plan to each other and create a large, bright reception space. There is a good size kitchen/breakfast room which has a range of storage a built in appliances as well as a breakfast bar. A door leads through to the utility room with additional storage and appliances as well as a door out to the decking.

An inner hall leads from the living room with a useful storage cupboard and access to the three bedrooms and family bathroom which is fitted with a suite comp[rising bath with shower over, wc, wash hand basin. All three bedrooms have built in wardrobes and the master bedroom also has the benefit of an ensuite shower room. The property is exceptionally well presented throughout and furnished to a high standard which is included within the price.