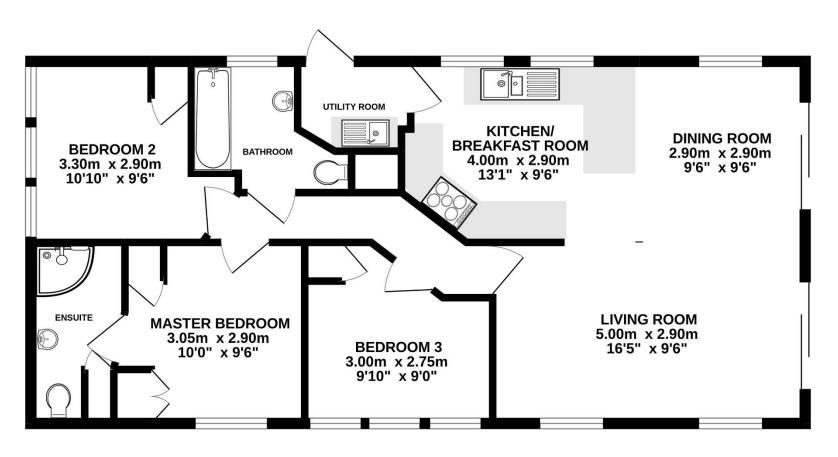

#### **PROPERTY**

The property has two sets of sliding doors from the decking into the living room and dining room which are open plan to each other and create a large, bright reception space. There is a good size kitchen/breakfast room which has a range of storage a built in appliances as well as a breakfast bar. A door leads through to the utility room with additional storage and appliances as well as a door out to the decking.

An inner hall leads from the living room with a useful storage cupboard and access to the three bedrooms and family bathroom which is fitted with a suite comp[rising bath with shower over, wc, wash hand basin. All three bedrooms have built in wardrobes and the master bedroom also has the benefit of an ensuite shower room. The property is exceptionally well presented throughout and furnished to a high standard which is included within the price.