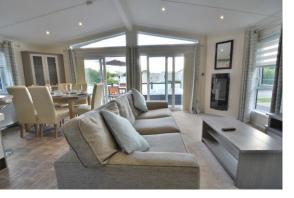

#### **PROPERTY**

The property has two sets of sliding doors from the decking into the living room and dining room which are open plan to each other and create a large, bright reception space. There is a good size kitchen/breakfast room which has a range of storage a built in appliances as well as a breakfast bar. A door leads through to the utility room with additional storage and appliances as well as a door out to the decking.