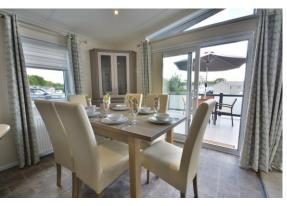

#### **PROPERTY**

The property has two sets of sliding doors from the decking into the living room and dining room which are open plan to each other and create a large, bright reception space. There is a good size kitchen/breakfast room which has a range of storage a built in appliances as well as a breakfast bar. A door leads through to the utility room with additional storage and appliances as well as a door out to the decking.