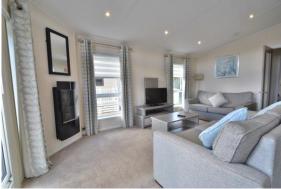

#### **PROPERTY**

The property has two sets of sliding doors from the decking into the living room and dining room which are open plan to each other and create a large, bright reception space. There is a good size kitchen/breakfast room which has a range of storage a built in appliances as well as a breakfast bar. A door leads through to the utility room with additional storage and appliances as well as a door out to the decking.