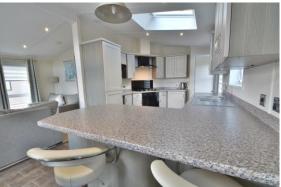

#### **PROPERTY**

The property has two sets of sliding doors from the decking into the living room and dining room which are open plan to each other and create a large, bright reception space. There is a good size kitchen/breakfast room which has a range of storage a built in appliances as well as a breakfast bar. A door leads through to the utility room with additional storage and appliances as well as a door out to the decking.