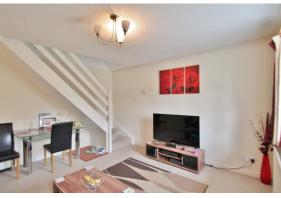

### PROPERTY

The property is accessed via an entrance area with coir matting and meter cupboard leading into the living room with stairs rising to the first floor and bay window. The kitchen has been much improved and has been refitted with a range of cupboards and drawers with a useful breakfast bar, stainless steel sink unit, tiled floor and splashbacks and a range of appliances including double oven gas hob and hood, fridge, slimline dishwasher, washing machine and tumble dryer.