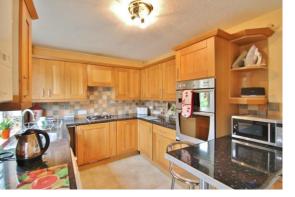

### PROPERTY

The property is accessed via an entrance area with coir matting and meter cupboard leading into the living room with stairs rising to the first floor and bay window. The kitchen has been much improved and has been refitted with a range of cupboards and drawers with a useful breakfast bar, stainless steel sink unit, tiled floor and splashbacks and a range of appliances including double oven gas hob and hood, fridge, slimline dishwasher, washing machine and tumble dryer.