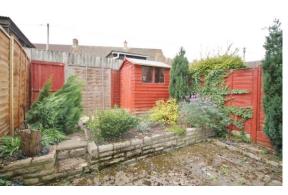

### GARDENS

To the front of the property is a small garden laid to gravel with shrUbs and plants and a path leading to the front door. There is parking for two cars. The rear garden features a patio area adjoining the property with a raised shrub border, shed and is enclosed by fencing with gated access to the rear.