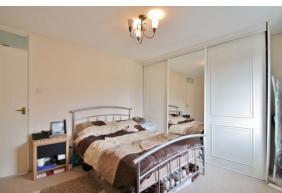

### PROPERTY

The property is accessed via an entrance area with coir matting and meter cupboard leading into the living room with stairs rising to the first floor and bay window. The kitchen has been much improved and has been refitted with a range of cupboards and drawers with a useful breakfast bar, stainless steel sink unit, tiled floor and splashbacks and a range of appliances including double oven gas hob and hood, fridge, slimline dishwasher, washing machine and tumble dryer.

The first floor landing leads to the two bedrooms and family bathroom which has been refitted with a suite comprising bath with shower over, wc, wash hand basin and part tiled walls. The master bedroom benefits from built in wardrobes and the second bedroom has a hatch providing access to the loft space and the airing cupboard with hot water tank and shelving.