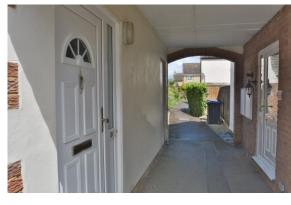

## **PROPERTY**

The property is accessed via its own front door in to an entrance area with stairs leading to the first floor. The landing has access to all the rooms and a useful cupboard which houses the wall mounted, gas fired boiler. The living room is a good size and has double doors to the kitchen which is fitted with a range of storage. There are two bedrooms, the master of which benefits from a built in wardrobe. The property is completed by the bathroom which is fitted with a suite comprising bath with shower over, wc, and wash hand basin.