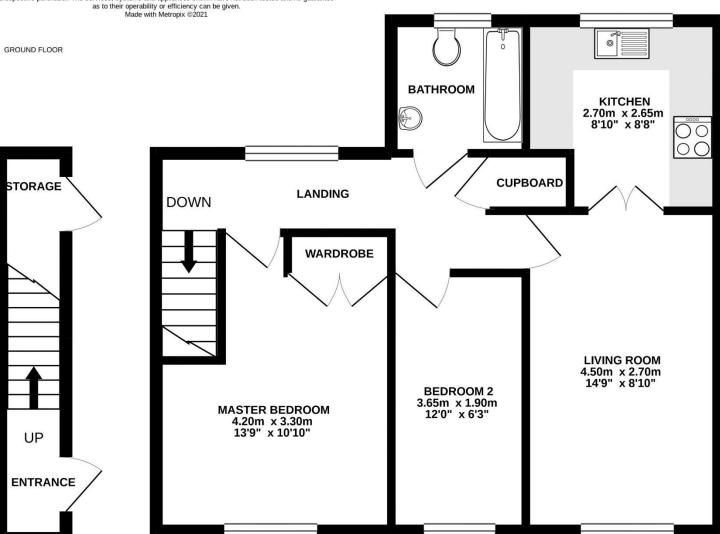

## **PROPERTY**

The property is accessed via its own front door in to an entrance area with stairs leading to the first floor. The landing has access to all the rooms and a useful cupboard which houses the wall mounted, gas fired boiler. The living room is a good size and has double doors to the kitchen which is fitted with a range of storage. There are two bedrooms, the master of which benefits from a built in wardrobe. The property is completed by the bathroom which is fitted with a suite comprising bath with shower over, wc, and wash hand basin.

Whilst every attempt has been made to ensure the accuracy of the floorplan contained here, measurements of doors, windows, rooms and any other items are approximate and no responsibility is taken for any error, omission or mis-statement. This plan is for illustrative purposes only and should be used as such by any prospective purchaser. The services, systems and appliances shown have not been tested and no guarantee as to their operability or efficiency can be given.