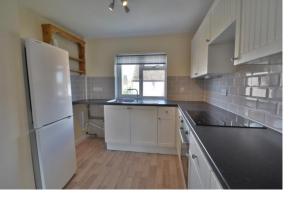

## **PROPERTY**

The property is accessed via its own front door in to an entrance area with stairs leading to the first floor. The landing has access to all the rooms and a useful cupboard which houses the wall mounted, gas fired boiler. The living room is a good size and has double doors to the kitchen which is fitted with a range of storage. There are two bedrooms, the master of which benefits from a built in wardrobe. The property is completed by the bathroom which is fitted with a suite comprising bath with shower over, wc, and wash hand basin.