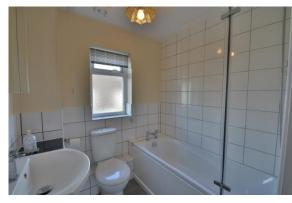

## **PROPERTY**

The property is accessed via its own front door in to an entrance area with stairs leading to the first floor. The landing has access to all the rooms and a useful cupboard which houses the wall mounted, gas fired boiler. The living room is a good size and has double doors to the kitchen which is fitted with a range of storage. There are two bedrooms, the master of which benefits from a built in wardrobe. The property is completed by the bathroom which is fitted with a suite comprising bath with shower over, wc, and wash hand basin.