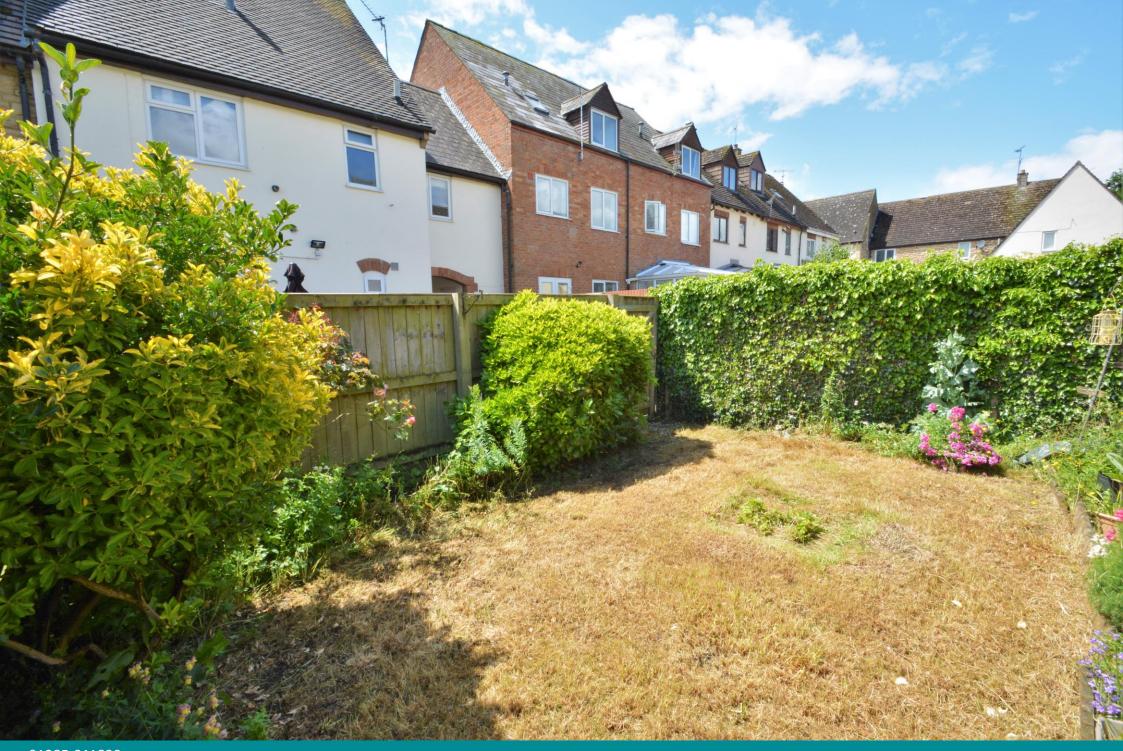

#### **GARDENS**

The garden is enclosed by fencing and has gated access, just beyond the entrance to the property. It is mainly laid to lawn with planted borders. There is a useful outside store. There is an allocated parking space in the nearby car park.