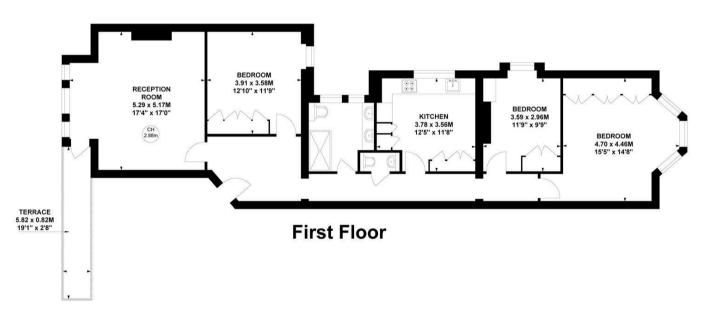

## **Prebend Mansions, W4**

Approximate Gross Internal Area 110.82 sq m / 1193 sq ft

Key : CH - Ceiling Height

Not to scale, for guidance only and must not be relied upon as a statement of fact.

All measurements and areas are approximate only

## THE PROPERTY

An immaculately presented first-floor apartment set within a sought-after red brick mansion block in the heart of Chiswick, offering close proximity to a wide range of amenities.

The accommodation comprises a spacious 17'9" reception room, three double bedrooms, a luxury bathroom, a bespoke kitchen/breakfast room, and a guest cloakroom. The property also benefits from a share of the freehold.