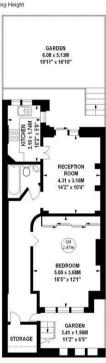

## Linden Gardens, W4 Approximate gross internal area

54.35 sq m / 585 sq ft

**Lower Ground Floor** 

The floor plan is not to scale and measurements and areas shown are approximate and therefore should be used for illustrative purposes only.

The plan has been prepared in accordance with the RICS code of Measuring Practice and whilst we have confidence in the information produced, it must not be relied on. If there is any aspect of particular importance, you should carry out or commission your own inspection of the property Copyright of FeaturePRO

## THE PROPERTY

A rarely available period conversion flat with a private walled west-facing garden and its own separate entrance located on this super street in the very heart of Chiswick close all amenities. The wellpresented accommodation comprises a large double bedroom with fitted wardrobes, a spacious entrance hall with an understairs storage area, a reception room with French doors onto the garden, a fitted kitchen and a private west-facing garden. The flat is in a superb location just off the High Road close to numerous shops, cafes and restaurants. Transport links include Turnham Green station, local bus routes and the A4/M4 for routes in and out of London. No onward chain.