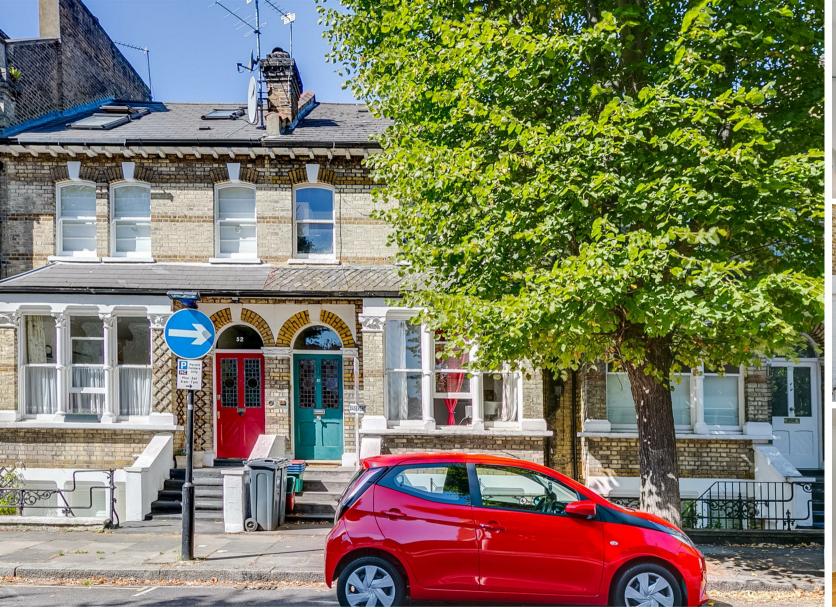

Linden Gardens, London, W4 2EH £495,000

- Period conversion with private entrance
   Private walled west facing garden
- Lovely central location
- Large double bedroom

- Living room with doors to garden
- No onward chain

## THE PROPERTY

A rarely available period conversion flat with a private walled west-facing garden and its own separate entrance located on this super street in the very heart of Chiswick close all amenities. The wellpresented accommodation comprises a large double bedroom with fitted wardrobes, a spacious entrance hall with an understairs storage area, a reception room with French doors onto the garden, a fitted kitchen and a private west-facing garden. The flat is in a superb location just off the High Road close to numerous shops, cafes and restaurants. Transport links include Turnham Green station, local bus routes and the A4/M4 for routes in and out of London. No onward chain.