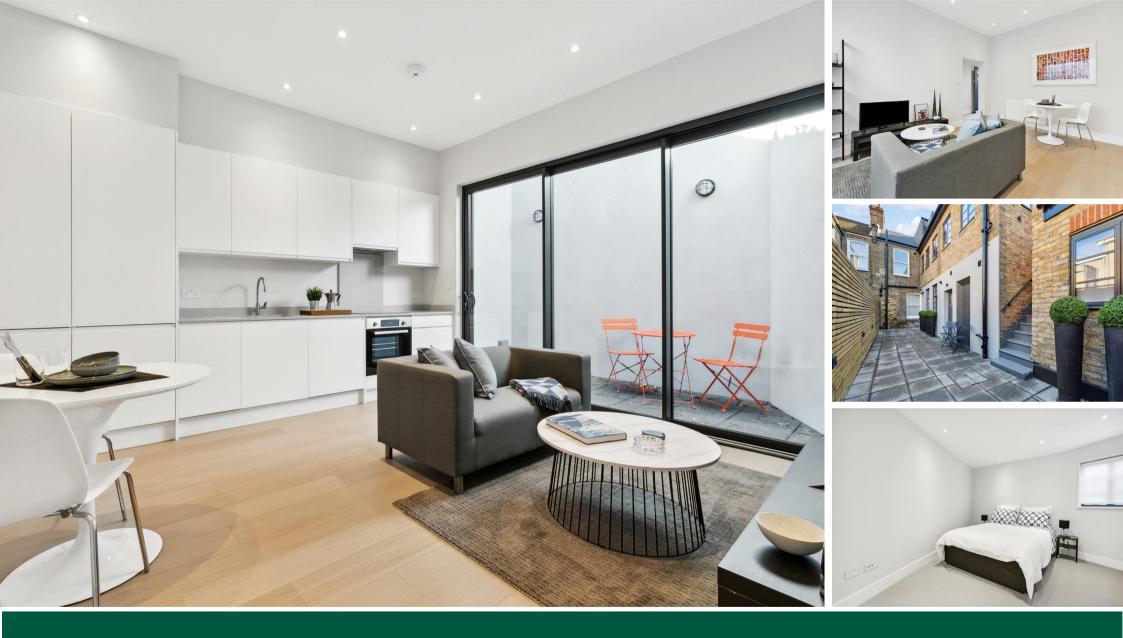

## THF PROPERTY

An immaculately presented one bedroom flat with private patio offering an exceptionally high specification throughout in this exclusive gated mews development close to all amenities. The accommodation comprises a double bedroom with built-in storage, a luxury wetroom, a 14' reception room with sliding doors onto patio garden, a fully integrated kitchen, hardwood flooring, new 999 years lease, secure gated access with video entry phone and bike storage. Ideally situated within close proximity of numerous transport facilities and the extensive shops, bars and restaurants on Chiswick High Road. No chain.