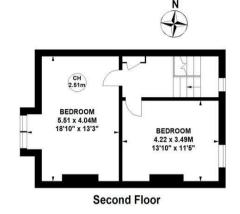

## Thornton Avenue, W4

Approximate gross internal area 195.00 sq m / 2099 sq ft

First Floor

Lower Ground Floor

**Ground Floor** 

Not to scale, for guidance only and must not be relied upon as a statement of fact.

All measurements and areas are approximate only