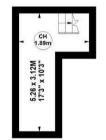

## Thornton Avenue, W4

Approximate gross internal area 195.00 sq m / 2099 sq ft

First Floor

Lower Ground Floor

**Ground Floor** 

Not to scale, for guidance only and must not be relied upon as a statement of fact.

All measurements and areas are approximate only