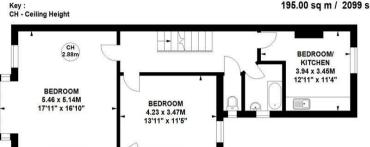

## Thornton Avenue, W4

Approximate gross internal area 195.00 sq m / 2099 sq ft

First Floor

Lower Ground Floor

**Ground Floor** 

Not to scale, for guidance only and must not be relied upon as a statement of fact.

All measurements and areas are approximate only