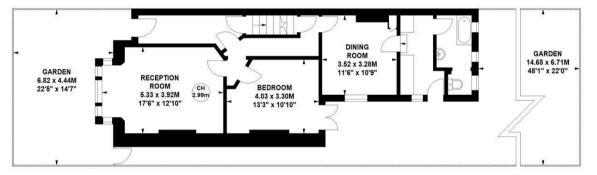

## Thornton Avenue, W4

Approximate gross internal area 195.00 sq m / 2099 sq ft

First Floor

Lower Ground Floor

**Ground Floor** 

Not to scale, for guidance only and must not be relied upon as a statement of fact.

All measurements and areas are approximate only

## THE PROPERTY

A rare opportunity to purchase this unmodernised five-bedroom semi-detached period family house ideally located just off Chiswick High Road with a private 48' garden. This five double bedroom property comprises a bathroom and separate WC, two reception rooms, kitchen, breakfast room, ground floor bathroom, cloakroom, cellar and a private 48' garden. Ideally situated in the prestigious tree-lined residential road offering close proximity to Turnham Green tube station and the extensive shops, bars and restaurants on Chiswick High Road. No chain.