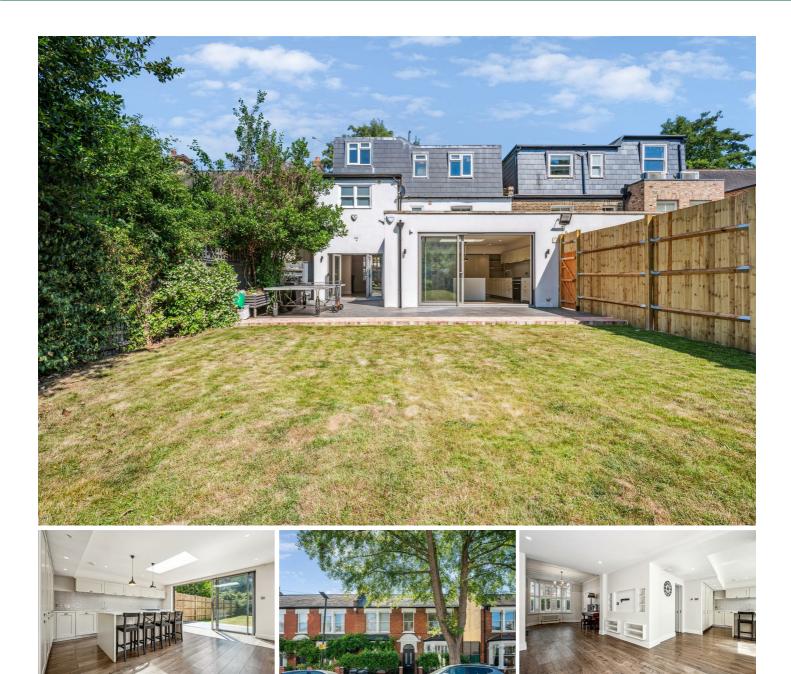

## Whitehall Gardens, London, W4 3LT

An impressive double fronted period home located on this popular residential road in the Grove Park area of Chiswick. This exceptional family home (4 of the 6 bedrooms are king size) offers 2423sq ft of accommodation comprising a 30' bay fronted double reception room, downstairs king size bedroom/home office with ensuite, a stunning open plan fully integrated kitchen with eat in dining space and sliding doors onto a stunning mature 71'x32' private garden with sunken trampoline.

First floor boast one double and one king size bedroom, a walk in wardrobe/study space, family bathroom, a 21' master bedroom with built in wardrobes and tiled en-suite. Third floor is a further two bedrooms and shower room. Cellar for storage, side access and a host of period features. The house is perfectly located within a short walk of the River, Chiswick House and Grounds and Chiswick High Road's extensive facilities whilst also being in the catchment of some of Chiswick's leading schools. Hounslow Council Band G. EPC-TBC. Offered unfurnished and available now

## £7,500 Per Calendar Month

- Available now
- Impressive double fronted period home
- Six bedrooms
- Four bathrooms
- 2423sqft
- 71'x32' lawn garden
- 21' master bedroom
- Popular residential road in Grove Park