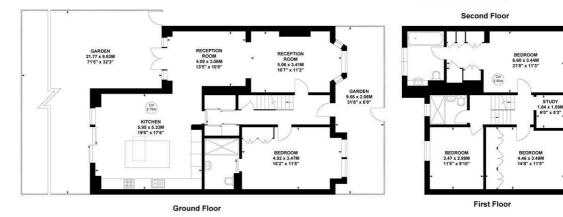

### Whitehall Gardens, W4

Approximate gross internal area 255.14 sq m / 2423 sq ft (Including Eaves Storage) Eaves Storage : 2.47 sq m / 27 sq ft

26 x 2.9 3.96 x 3.011 13'0" x 9'11

Not to scale, for guidance only and must not be relied upon as a statement of fact. All measurements and areas are approximate only

5-7 Turnham Green Terrace, Chiswick, London, W4 1RG Tel 020 8747 8800 E-mail lettings@whitmanandco.com Website www.whitmanandco.com

Key : CH - Ceiling Height

Lower Ground Floor

PrimeLocation.com

Zoopla.co.uk