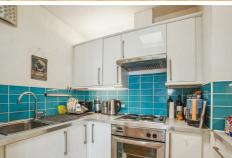

Accommodation provides: a bright and airy 19'7"x14'7" reception room with fitted kitchen and adjoining cupboard with washing machine, hallway storage, 13'1"x9'1" double bedroom with ensuite tiled bathroom, fitted wardrobes, gas fired central heating and communal bike storage area on first floor. Local transport links include: A one minute walk to Stamford Brook tube station & Turnham Green nearby, numerous local bus routes with convenient access via A4/M4 to Central London, Heathrow & The West. No parking permittable. Hammersmith and Fulham Band C, EPC rating C. Offered furnished and available 8th August.