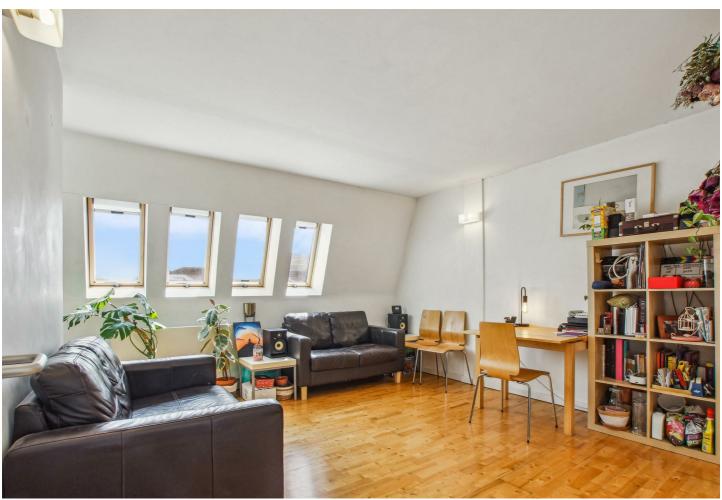

Accommodation provides: a bright and airy 19'7"x14'7" reception room with fitted kitchen and adjoining cupboard with washing machine, hallway storage, 13'1"x9'1" double bedroom with ensuite tiled bathroom, fitted wardrobes, gas fired central heating and communal bike storage area on first floor. Local transport links include: A one minute walk to Stamford Brook tube station & Turnham Green nearby, numerous local bus routes with convenient access via A4/M4 to Central London, Heathrow & The West. No parking permittable. Hammersmith and Fulham Band C, EPC rating C. Offered furnished and available 8th August.