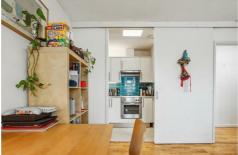

Accommodation provides: a bright and airy 19'7"x14'7" reception room with fitted kitchen and adjoining cupboard with washing machine, hallway storage, 13'1"x9'1" double bedroom with ensuite tiled bathroom, fitted wardrobes, gas fired central heating and communal bike storage area on first floor. Local transport links include: A one minute walk to Stamford Brook tube station & Turnham Green nearby, numerous local bus routes with convenient access via A4/M4 to Central London, Heathrow & The West. No parking permittable. Hammersmith and Fulham Band C, EPC rating C. Offered furnished and available 8th August.