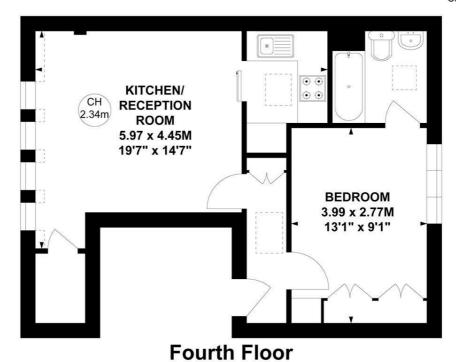

Accommodation provides: a bright and airy 19'7"x14'7" reception room with fitted kitchen and adjoining cupboard with washing machine, hallway storage, 13'1"x9'1" double bedroom with ensuite tiled bathroom, fitted wardrobes, gas fired central heating and communal bike storage area on first floor. Local transport links include: A one minute walk to Stamford Brook tube station & Turnham Green nearby, numerous local bus routes with convenient access via A4/M4 to Central London, Heathrow & The West. No parking permittable. Hammersmith and Fulham Band C, EPC rating C. Offered furnished and available 8th August.

## King Street, W6

Approximate gross internal area 40.29 sq m / 434 sq ft

Key: CH - Ceiling Height

Not to scale, for guidance only and must not be relied upon as a statement of fact. All measurements and areas are approximate only