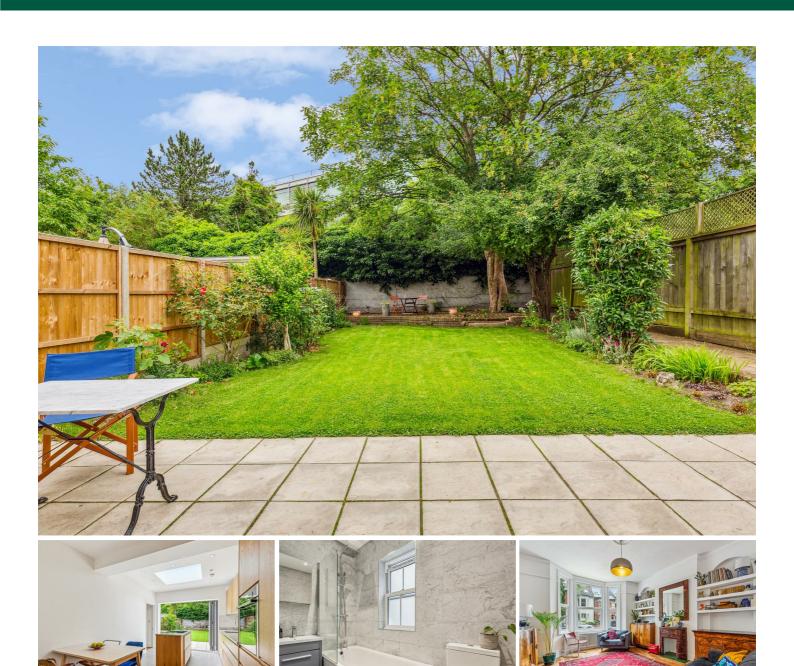

## Silver Crescent, Chiswick, W4 5SE

A beautifully presented 3 bedroom period end of terrace ground floor flat situated within this popular residential road just a short walk from Chiswick High Road with its array of boutique shops and restaurants. Close bye is Chiswick Business Park and the travel convenience of the well connected Gunnersbury Tube Station (Underground/Overground). Accommodation provides: 16'5"x13'10" reception room with bay window, modern radiators and wood flooring. Master double bedroom with closed Courtyard, further double bedroom, luxury tiled family bathroom and further WC. Exceptional hallway storage leads to the modern fitted kitchen with cooking island and underfloor heating and off this the third bedroom ideal for use as a study guest or nursery. The standout feature of the flat is the impressive rear sun soaked landscaped garden and side access. Local transport links include Chiswick Park & Gunnersbury tube stations, numerous local bus routes with convenient vehicular access via A4/M4 to central London, Heathrow & The West. Hounslow Council Band D. EPC-C. The property is flexible on furnishings and available 1st August.

£3,250 Per Calendar Month

- Available 1st August
- Impressive laid to lawn rear garden
- Tiled luxury bathroomm
- 950sq ft three bedroom garden flat
- Internal Courtyard
- Designer Kitchen with cooking Island
- Bi-folding doors
- EPC C
- Council Tax Band D