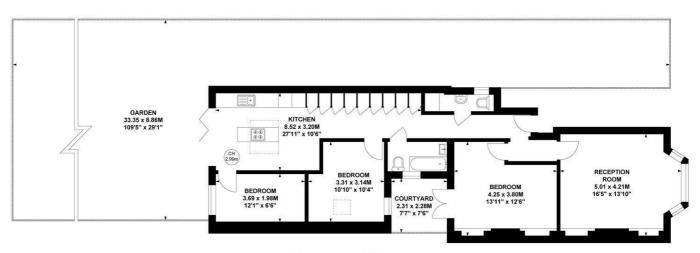

## Silver Crescent, W4

**Approximate Gross Internal Area** 88.30 sq m / 950 sq ft

**CH - Ceiling Height** 

**Ground Floor** 

Not to scale, for guidance only and must not be relied upon as a statement of fact. All measurements and areas are approximate only