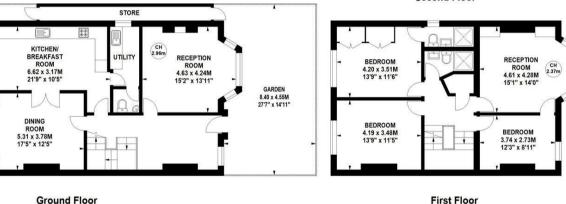

GARDEN

13.24 x 8.40M

43'5" x 27'7"

PrimeLocation.com

**Ground Floor** 

rightmove △

Zoopla.couk

OnTheMarket.com

Not to scale, for guidance only and must not be relied upon as a statement of fact. All measurements and areas are approximate only