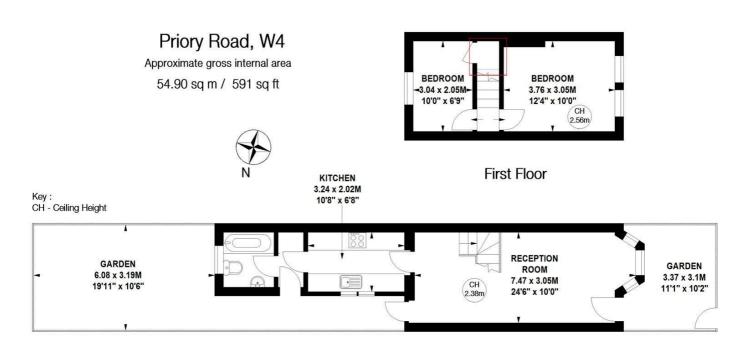

## Priory Road, London, W4 5JA

BRAND NEW KITCHEN - A delightful two bedroomed mid-terrace cottage situated within this popular residential road Local shopping facilities are moments away whilst Chiswick's Main High Road with its array of boutique shops and restaurants is within walking distance retailers include M&S, Waitrose, Sainsbury & Tesco. The accommodation provides: open-plan reception area, newly fitted kitchen, ground floor fitted bathroom two bedrooms, front and rear gardens, CPZ parking, gas fired central heating. Local transport links include Turnham green & Chiswick Park tube stations, numerous local bus routes With convenient vehicular access via A4/M4 Central London, Heathrow & The West. Ealing Council Band E. EPC-D. The property is offered part furnished/unfurnished and is available now

## **Ground Floor**

Not to scale, for guidance only and must not be relied upon as a statement of fact. All measurements and areas are approximate only

5-7 Turnham Green Terrace, Chiswick, London, W4 1RG Tel 020 8747 8800