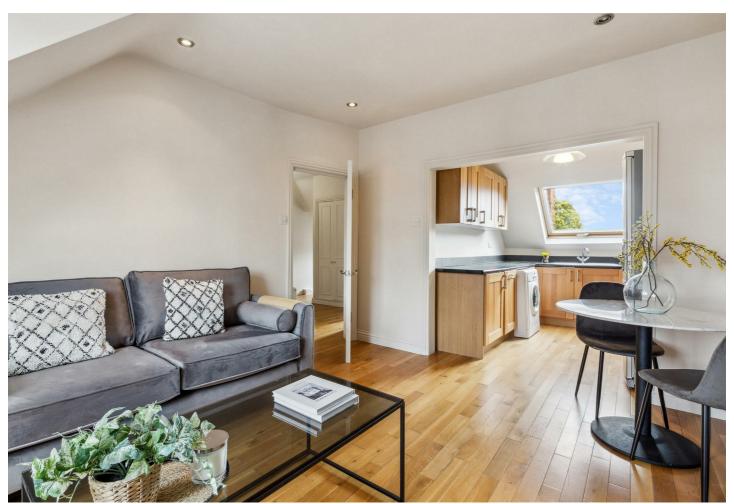

## Sutton Court Road, London, W4 3EQ

A bright, well-proportioned top-floor flat with lovely open aspects set within this attractive red brick period building in the popular 'Grove Park' area of Chiswick, located within close proximity to Chiswick House and Grounds and the River Thames. The flat is well presented throughout with the accommodation comprising a west-facing reception room with space for dining which opens onto the fitted kitchen, a double bedroom, a bathroom with a separate bath and shower, a landing area with fitted cupboard, wood floors, large loft storage and a substantial communal garden. Transport links include Chiswick Station, local bus routes and the A4/M4 for routes in and out of London. The property is within a short walk of Chiswick High Road's shops, cafes and restaurants. Hounslow Council Band C. EPC-D. The property is offered unfurnished and available now.

- Top floor period conversion flat
- Handsome red-brick building
- Large communal garden
- Well proportioned rooms
- Close to numerous amenities
- Unfurnished
- Available now

£1,750 Per Calendar Month