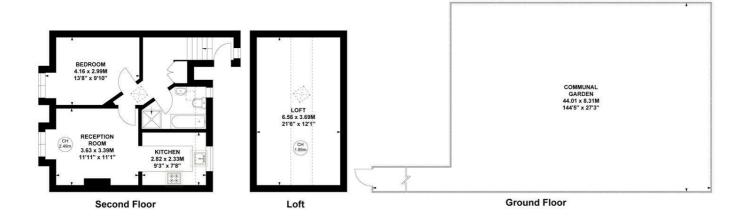

## Sutton Court Road, London, W4 3EQ

A bright, well-proportioned top-floor flat with lovely open aspects set within this attractive red brick period building in the popular 'Grove Park' area of Chiswick, located within close proximity to Chiswick House and Grounds and the River Thames. The flat is well presented throughout with the accommodation comprising a west-facing reception room with space for dining which opens onto the fitted kitchen, a double bedroom, a bathroom with a separate bath and shower, a landing area with fitted cupboard, wood floors, large loft storage and a substantial communal garden. Transport links include Chiswick Station, local bus routes and the A4/M4 for routes in and out of London. The property is within a short walk of Chiswick High Road's shops, cafes and restaurants. Hounslow Council Band C. EPC-D. The property is offered unfurnished and available now.

## **Sutton Court Road, W4**

Approximate gross internal area 44.65 sq m / 481 sq ft (Excluding Loft) Loft 24.09 sq m / 259 sq ft

Key: **CH - Ceiling Height** 

Not to scale, for guidance only and must not be relied upon as a statement of fact. All measurements and areas are approximate only