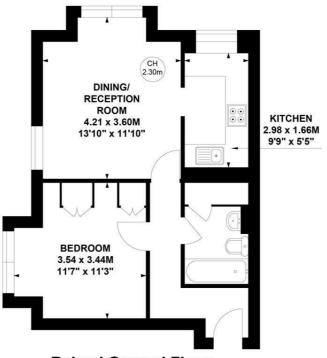

### Mitchell House, W4

**Approximate Gross Internal Area** 41.20 sq m / 443 sq ft

Key: **CH - Ceiling Height** 

#### **Raised Ground Floor**

Not to scale, for guidance only and must not be relied upon as a statement of fact.

All measurements and areas are approximate only

5-7 Turnham Green Terrace, Chiswick, London, W4 1RG Tel 020 8747 8800