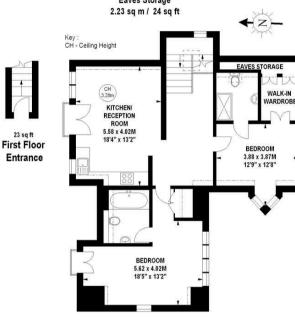

## Powell Place, W4

Approximate gross internal area

91.13 sq m / 981 sq ft (Including Eaves Storage) Eaves Storage

Second Floor

The floor plan is not to scale and measurements and areas shown are approximate and therefore should be used for illustrative purposes only. The plan has been prepared in accordance with the RICS code of Measuring Practice and whilst we have confidence in the information produced, it must not be relied on. If there is any aspect of particular importance, you should carry out or commission you rown inspection of the property.

Copyright of FeaturePRO.