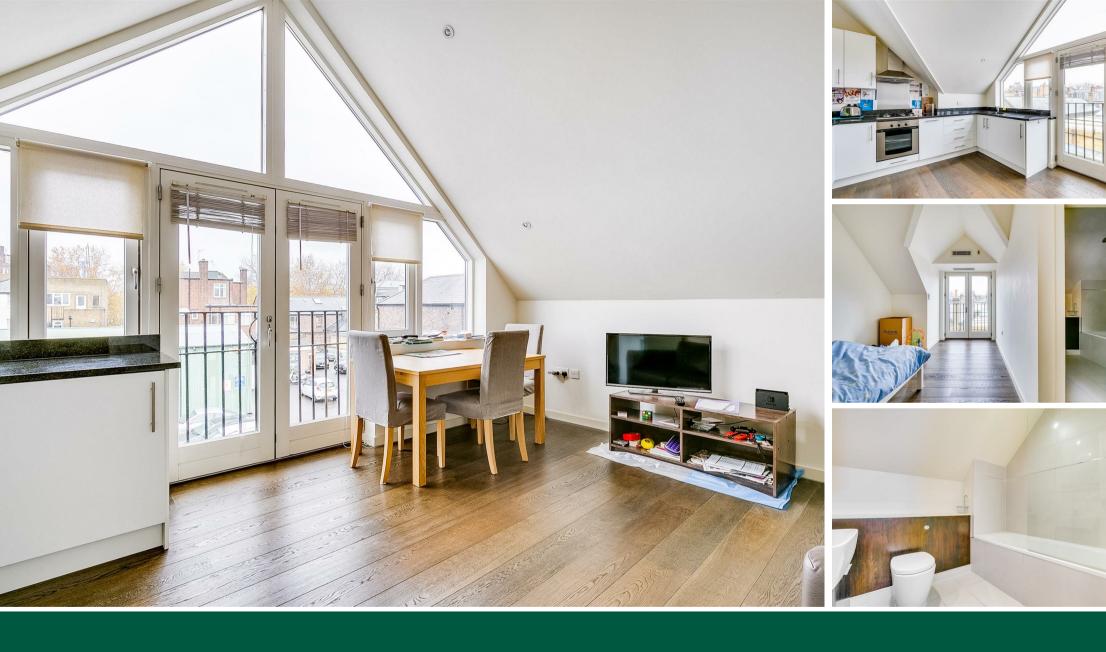

Prince Of Wales Terrace, London, W4 2EY £2,950 Per Calendar Month

- Modern and well presented apartment
- Underfloor heating and air con
- Spacious entrance hallway
- Available Now

- Close to shops and transport
- Open plan kitchen/living area with Juliet balcony
- Furnished

## THE PROPERTY

A fantastic two double bedroom/two ensuite top floor flat with feature double-height ceilings, situated in a secure gated development. The property is located moments from the main shops and restaurants on Chiswick High Road and Turnham Green tube station. The accommodation provides: open plan kitchen and living area with Juliet balcony, master bedroom with walk-in wardrobe and ensuite, second double bedroom with en-suite bathroom, large entrance hall, and a secure allocated parking space. The property has the added bonus of air conditioning and underfloor heating throughout. Hounslow Council Band E. EPC-C. Offered as furnished. Available Now.