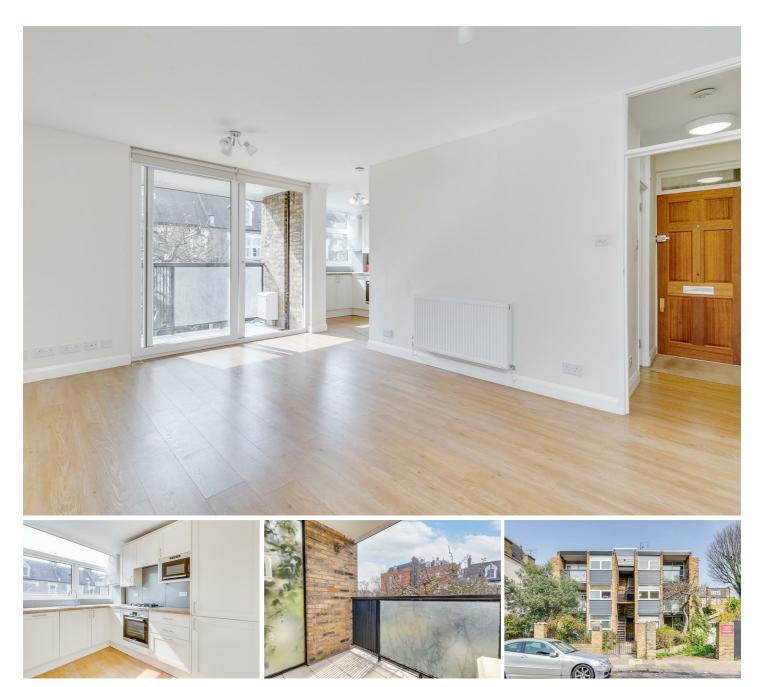

## Bryher House, Chiswick, W4 4HG

A nicely presented two-bedroomed first-floor apartment situated in this very popular residential road in the heart of Chiswick adjacent to the open spaces of Turnham Green. Chiswick High road is just moments away with Its array of boutique shops and restaurants, main retailers Include M&S, Waitrose, Sainsbury, Tesco, and The Co-op. The accommodation provides: spacious dual aspect 16'10 x 11'4 living room with sliding doors onto a private balcony, fitted modern kitchen, two double bedrooms with fitted wardrobes, modern bathroom with utility area, gas fired central heating, wood effect flooring throughout living areas. Local transport links include Chiswick Park, Turnham Green, and Gunnersbury Tube stations, numerous local bus routes with convenient vehicular access via A4/M4/A40 to central London, Heathrow & The West. Hounslow Council Tax Band D. The property is offered unfurnished and is available immediately

## £2,200 Per Calendar Month

- Lovely Central Chiswick location
- Great for transport links
- Spacious dual aspect 16'10 x 11' 4 living area
- Two double bedroom with fitted wardrobes
- Fitted modern kitchen
- Bathroom with utility area
- Private balcony
- CPZ parking
- Offered unfurnished
- Available now