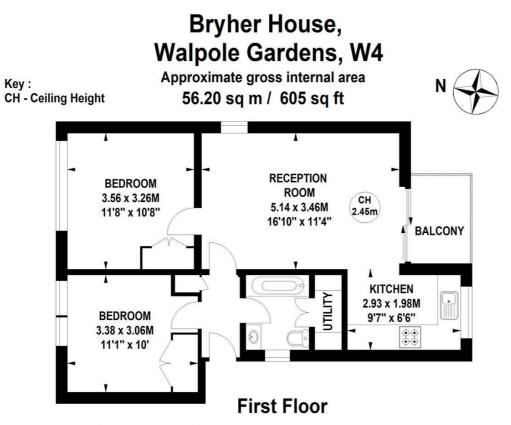

## Bryher House, Chiswick, W4 4HG

A nicely presented two-bedroomed first-floor apartment situated in this very popular residential road in the heart of Chiswick adjacent to the open spaces of Turnham Green. Chiswick High road is just moments away with Its array of boutique shops and restaurants, main retailers Include M&S, Waitrose, Sainsbury, Tesco, and The Co-op. The accommodation provides: spacious dual aspect 16'10 x 11'4 living room with sliding doors onto a private balcony, fitted modern kitchen, two double bedrooms with fitted wardrobes, modern bathroom with utility area, gas fired central heating, wood effect flooring throughout living areas. Local transport links include Chiswick Park, Turnham Green, and Gunnersbury Tube stations, numerous local bus routes with convenient vehicular access via A4/M4/A40 to central London, Heathrow & The West. Hounslow Council Tax Band D. The property is offered unfurnished and is available immediately

Not to scale, for guidance only and must not be relied upon as a statement of fact. All measurements and areas are approximate only

5-7 Turnham Green Terrace, Chiswick, London, W4 1RG Tel 020 8747 8800 E-mail lettings@whitmanandco.com Website www.whitmanandco.com