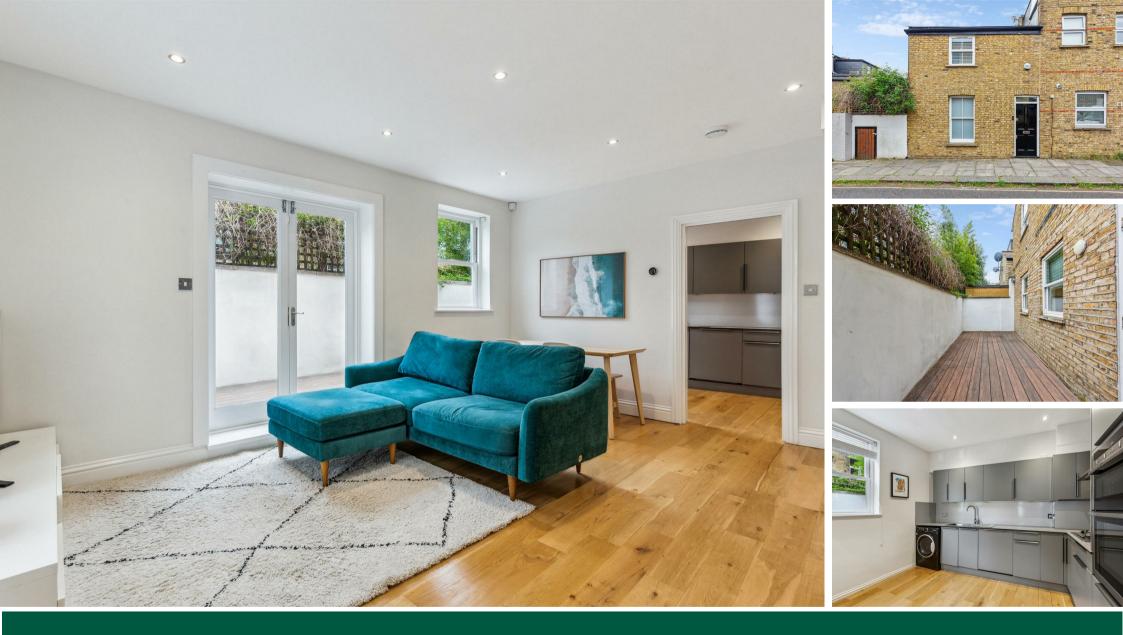

Devonshire Road, London, W4 2AW Guide Price £750,000

- Two double bedrooms
- Private courtyard garden
- 16'9 Reception room

Key :

PrimeLocation.com

**CH - Ceiling Height** 

- Freehold house
- Kitchen/breakfast room

## THE PROPERTY

A unique two-bedroom freehold house located on this popular residential road within a short walk of Chiswick High Road and the River. The house is presented in excellent order with the accommodation comprising two dual aspect double bedrooms, luxury bathroom with a separate shower, 16'9 reception room, fitted kitchen/breakfast room, private courtyard garden, cloakroom and wood floors throughout the ground floor. The property is a five-minute walk from Chiswick High Road and Devonshire Road's shops, cafes and restaurants whilst also being close to the River and a number of local parks. Transport links include Turnham Green station, local bus routes and the A4/M4 for routes in out of London.