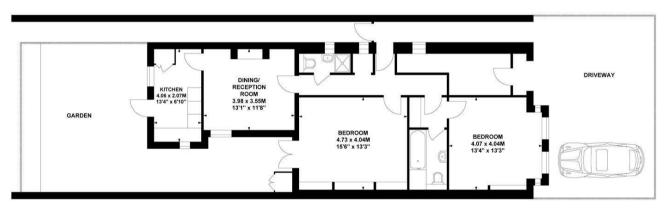

## Marlborough Road, W4

Approximate Gross Internal Area 83.46 sq m / 898 sq ft

Key: CH - Ceiling Height

**Ground Floor** 

Not to scale, for guidance only and must not be relied upon as a statement of fact.

All measurements and areas are approximate only

## THE PROPERTY

A light and spacious two-bedroom period conversion flat, featuring a private west-facing garden and allocated off-street parking.

The property offers two double bedrooms, a white bathroom suite, a separate shower room, a bright 15' reception room, and a 13' fully fitted kitchen. Additional benefits include a private 27' west-facing garden, a lease of over 950 years, and a share of the freehold.