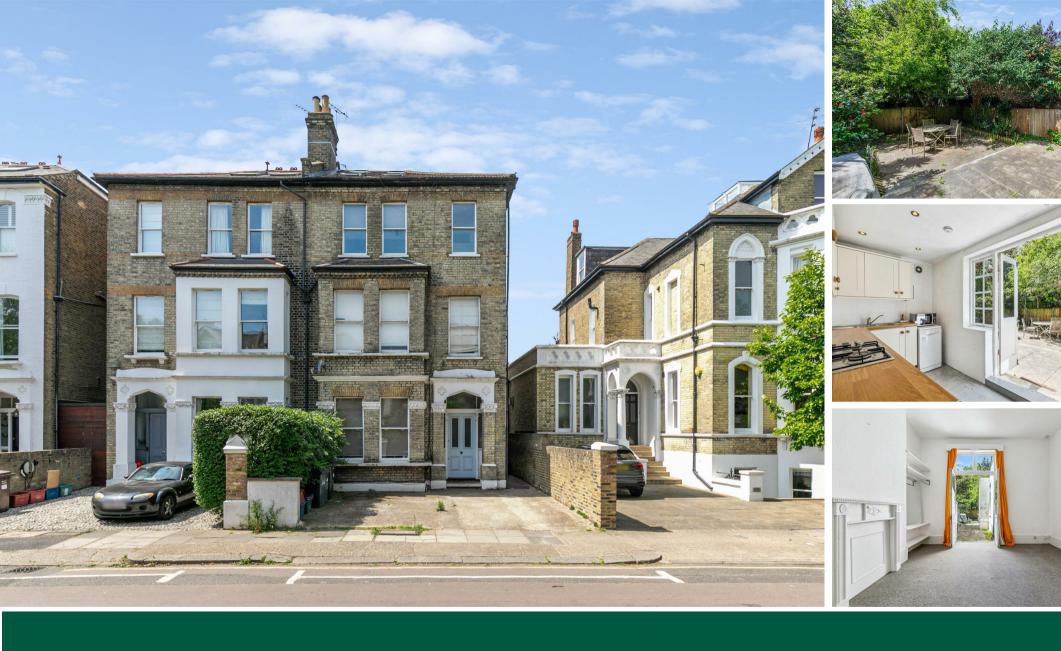

Marlborough Road, Chiswick, W4 4ET £699,950

- Two double bedrooms
- Off-street parking
- Sought after location

- Private west-facing garden
- Share of Freehold
- No onward chain

Tenure - Leasehold + Share of Freehold Lease length - 985 Years remaining Ground Rent - Peppercorn Service Charge - TBC Local authority - Hounslow Council tax - Band D

## THE PROPERTY

A light and spacious two-bedroom period conversion flat, featuring a private west-facing garden and allocated off-street parking.

The property offers two double bedrooms, a white bathroom suite, a separate shower room, a bright 15' reception room, and a 13' fully fitted kitchen. Additional benefits include a private 27' west-facing garden, a lease of over 950 years, and a share of the freehold.

Ideally located on a sought-after residential street running south off Chiswick High Road, with convenient access to a wide range of shops, bars, restaurants, and excellent tube links. Offered with no onward chain.