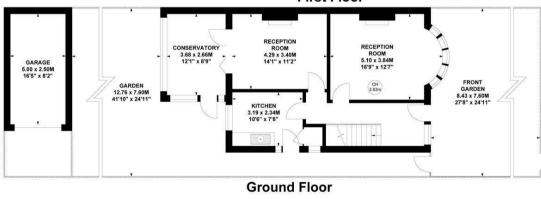

Staveley Road, W4 **Approximate Gross Internal Area** 

130.58 sg m / 1406 sg ft

(Including Garage)

Garage

No onward chain

Local Authority - Hounslow Council Tax - G

Tenure - Freehold

Key : CH - Ceiling Height

The property features three bedrooms, a large loft, a bathroom and cloakroom, two reception rooms, a kitchen, a lean-to, and a 41' garden.

Situated in close proximity to Chiswick House and Grounds, Chiswick mainline Station, numerous bus routes, and a variety of local shops, bars, and restaurants. Offered with no onward chain.

Not to scale, for guidance only and must not be relied upon as a statement of fact. All measurements and areas are approximate only