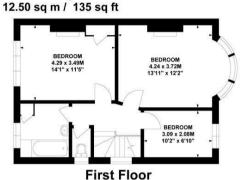

Staveley Road, W4 **Approximate Gross Internal Area** 

130.58 sg m / 1406 sg ft

(Including Garage)

Garage

No onward chain

Local Authority - Hounslow Council Tax - G

Tenure - Freehold

Key : CH - Ceiling Height

The property features three bedrooms, a large loft, a bathroom and cloakroom, two reception rooms, a kitchen, a lean-to, and a 41' garden.

Situated in close proximity to Chiswick House and Grounds, Chiswick mainline Station, numerous bus routes, and a variety of local shops, bars, and restaurants. Offered with no onward chain.

Not to scale, for guidance only and must not be relied upon as a statement of fact. All measurements and areas are approximate only