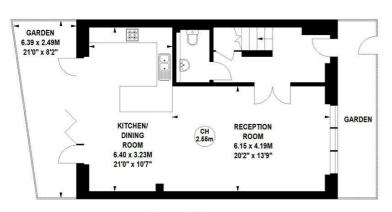

## **Bradley House,** Upham Park Road, W4

Approximate gross internal area 143.90 sq m / 1549 sq ft

Key : CH - Ceiling Height

## Second Floor

**Ground Floor** 

First Floor

Not to scale, for guidance only and must not be relied upon as a statement of fact.

All measurements and areas are approximate only

5-7 Turnham Green Terrace, Chiswick, London, W4 1RG Tel 020 8747 8800