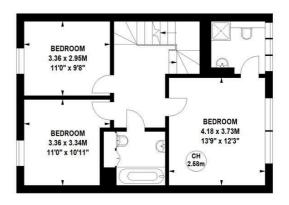

## **Bradley House,** Upham Park Road, W4

Approximate gross internal area 143.90 sq m / 1549 sq ft

Key : CH - Ceiling Height

## Second Floor

**Ground Floor** 

First Floor

Not to scale, for guidance only and must not be relied upon as a statement of fact.

All measurements and areas are approximate only

5-7 Turnham Green Terrace, Chiswick, London, W4 1RG Tel 020 8747 8800