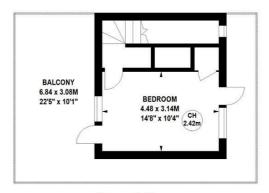

## **Bradley House,** Upham Park Road, W4

Approximate gross internal area 143.90 sq m / 1549 sq ft

Key : CH - Ceiling Height

## Second Floor

**Ground Floor** 

First Floor

Not to scale, for guidance only and must not be relied upon as a statement of fact.

All measurements and areas are approximate only

5-7 Turnham Green Terrace, Chiswick, London, W4 1RG Tel 020 8747 8800