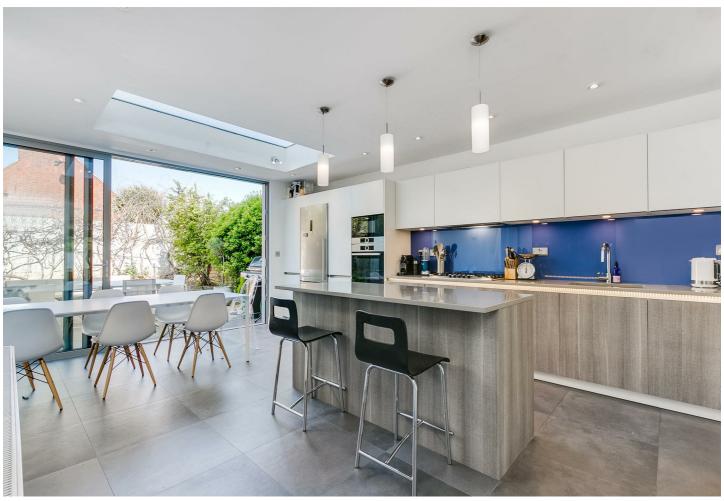

## Glebe Street, London, W4 2BE

A beautifully presented four bedroomed family house which has been the subject of a major refurbishment and extension in recent years, located in Chiswick's extremely popular "Glebe Estate" area just a short walk from the main high street with its array of boutique shops and restaurants. Accommodation provides: large open plan living area with wood flooring, beautiful extended kitchen, living area and dining area with tiled flooring, four bedrooms and further bedroom/study, luxury family bathroom & further shower room, ground floor cloakroom fitted wardrobes in main bedrooms, landscaped front & rear gardens and gas fired central heating. Local transport links include both Turnham Green & Chiswick Park tube stations, numerous local bus routes and convenient access via A4/M4 to Central London, Heathrow & The West. EPC - D. Hounslow Council Tax Band F. The property is available from mid July and is offered unfurnished.

- Beautifully presented family home
- Lovely central Location
- Great for transport links
- Open plan through reception room
- Stunning kitchen/dining room
- Four Bedrooms
- Luxury family bathroom & Further shower room
- Ground floor cloakroom
- Private landscaped rear garden
- Available from mid July unfurnished