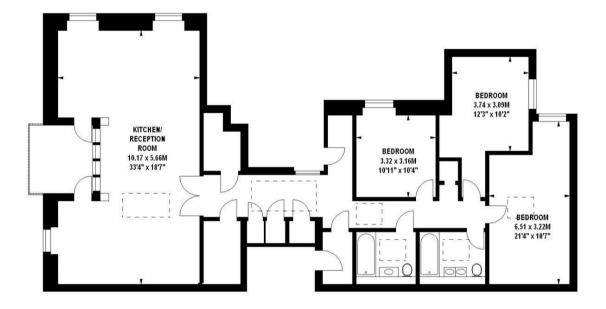

### Devonhurst Place, W4 Approximate gross internal area 148.18 sq m / 1595 sq ft

The floor plan is not to scale and measurements and areas shown are approximate and therefore should be used for illustrative purposes only. The plan has been prepared in accordance with the RICS code of Measuring Practice and whilst we have confidence in the information produced, it must not be relied on. If there is any aspect of particular importance, you should carry out or commission your own inspection of the property. Copyright of FeaturePRO.

# THE PROPERTY

A stunning 1560 sqft penthouse with far-reaching views located in this secure gated development in the heart of Chiswick. Finished to a very high standard and benefitting from private lift access into the flat the property comprises; 33'4 x 18'7 dual aspect reception/kitchen with private West facing balcony, three large double bedrooms two luxury bathrooms, entrance hall, utility room, extensive storage, allocated underground parking, communal gardens, concierge service. Devonhurst Place is situated just off Turnham Green, being a stone's throw from Chiswick High Road with its extensive facilities. Transport links include Turnham Green and Chiswick Park Stations, local bus routes, and the A4/M4 for routes in and out of London. Hounslow Council Tax Band G. Available now, unfurnished.