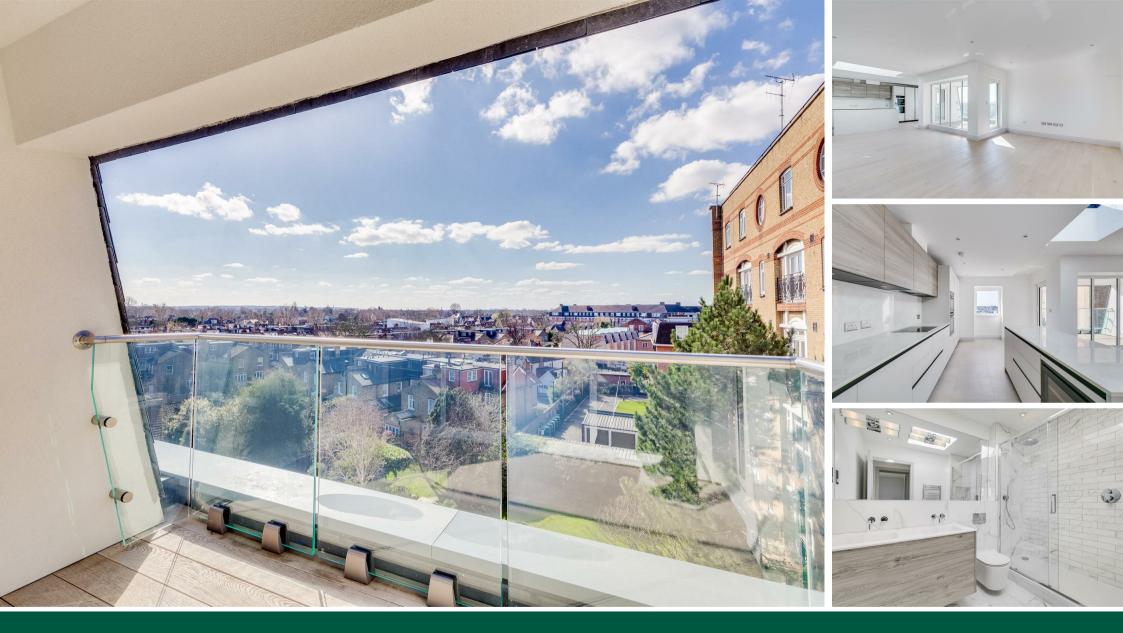

#### Stunning penthouse

- Secure gated development with concierge
- Three large double bedrooms
- Available now

Far reaching views

Allocated underground parking

- Local Authority Hounslow
- Central location close to numerous facilities
- Unfurnished

# THE PROPERTY

A stunning 1560 sqft penthouse with far-reaching views located in this secure gated development in the heart of Chiswick. Finished to a very high standard and benefitting from private lift access into the flat the property comprises; 33'4 x 18'7 dual aspect reception/kitchen with private West facing balcony, three large double bedrooms two luxury bathrooms, entrance hall, utility room, extensive storage, allocated underground parking, communal gardens, concierge service. Devonhurst Place is situated just off Turnham Green, being a stone's throw from Chiswick High Road with its extensive facilities. Transport links include Turnham Green and Chiswick Park Stations, local bus routes, and the A4/M4 for routes in and out of London. Hounslow Council Tax Band G. Available now, unfurnished.