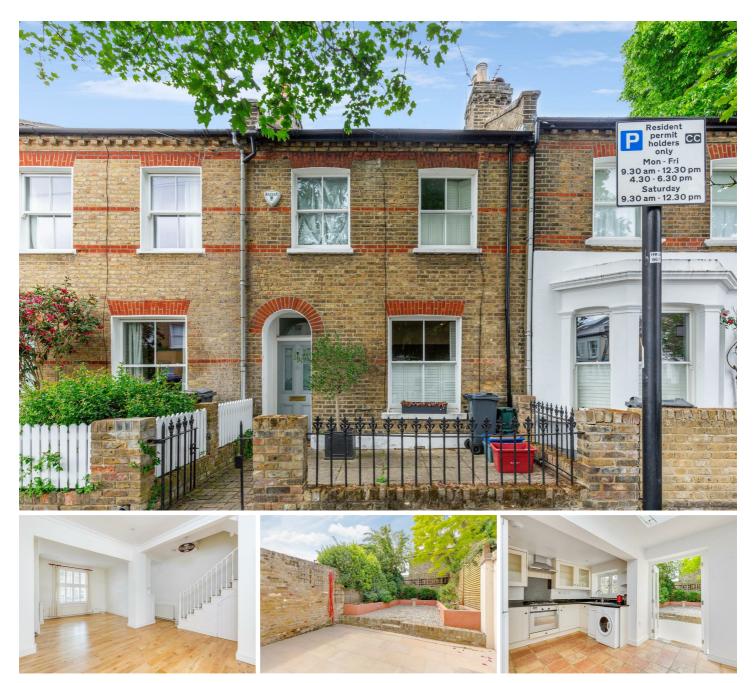

## Dale Street, W4 2BJ

A delightful two bedroom cottage situated in the extremely popular Glebe Estate residential area just moments from Chiswick Main thoroughfare with its array of boutique shops and restaurants. The accommodation provides: Two double bedrooms, family bathroom with separate shower, open plan through reception room, fitted Kitchen/Breakfast room, 34 ft landscaped private west facing garden, Local transport links include Turnham Green tube station, numerous local bus routes with convenient vehicular access via A4/M4 to central London, Heathrow and the West, Available 1st July, Unfurnished.

- Lovely central "Glebe Estate" Location
- Great for transport links
- Pretty terraced cottage
- Open plan living Room
- Kitchen/dining Room
- Two Double Bedrooms
- Luxury shower room
- Private landscaped rear garden
- Available 1st July
- Unfurnished