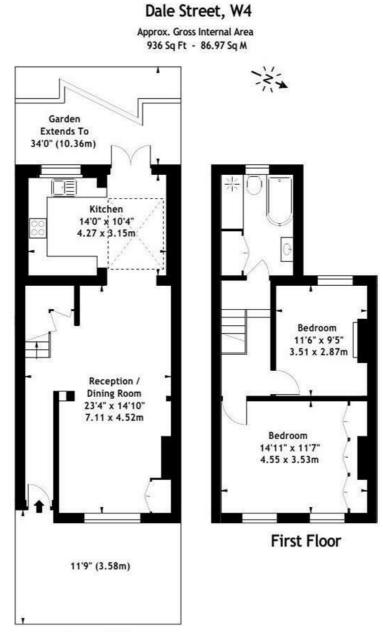

## Dale Street, W4 2BJ

A delightful two bedroom cottage situated in the extremely popular Glebe Estate residential area just moments from Chiswick Main thoroughfare with its array of boutique shops and restaurants. The accommodation provides: Two double bedrooms, family bathroom with separate shower, open plan through reception room, fitted Kitchen/Breakfast room, 34 ft landscaped private west facing garden, Local transport links include Turnham Green tube station, numerous local bus routes with convenient vehicular access via A4/M4 to central London, Heathrow and the West, Available 1st July, Unfurnished.

## **Ground Floor**

Measured in accordance with RICS guidelines. Every attempt is made to ensure accuracy, however all measurements are approximate. This floor plan is for illustrative purposes only and is not to scale. © Datography Ltd 2017 Photographs \* Floorplans \* Virtual Tours Tel: 0845 643 4401 www.datography.com