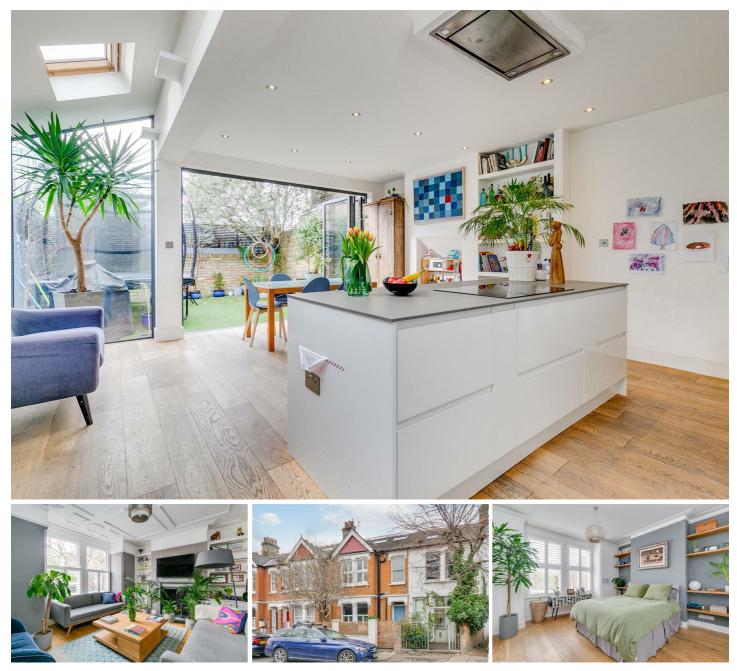

## lvy Crescent, London, W4 5NG

An impressive 2041sqft family home with excellent proportions and high specification finish, located on this quiet residential street within a short walk of numerous amenities. The house is fully extended with the accommodation comprising a stunning 25' full-width kitchen/family room, reception room with bay window, utility room/pantry, cloakroom, master bedroom with ensuite bathroom and fitted wardrobes, three further double bedrooms, single bedroom, study/dressing room, shower room, tanked cellar, landscaped garden with astroturf lawn and eaves storage. Ivy crescent is in a superb location a stone's throw from Chiswick Business Park and a short walk to Chiswick High Road's shops, cafes and restaurants.

## £5,750 Per Calendar Month

- Immaculately presented family home
- Fully extended with excellent proportions
- Five beds/two baths plus study
- 25' Full width kitchen/family room
- Close to Chiswick High Road's shops, cafes and restaurants
- Excellent transport links
- Available 7th July