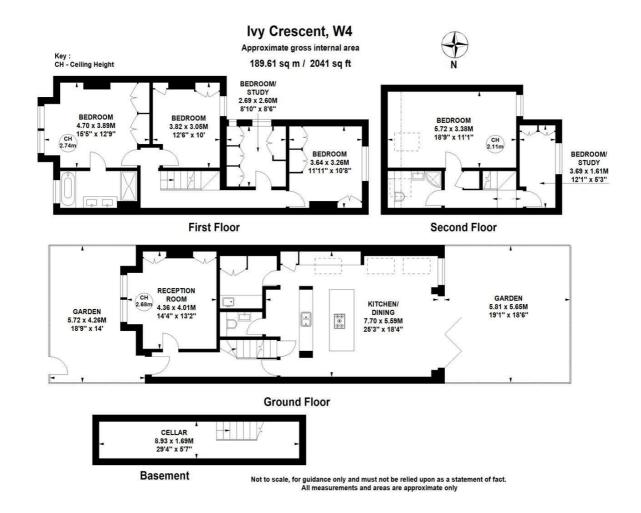

## lvy Crescent, London, W4 5NG

An impressive 2041sqft family home with excellent proportions and high specification finish, located on this quiet residential street within a short walk of numerous amenities. The house is fully extended with the accommodation comprising a stunning 25' full-width kitchen/family room, reception room with bay window, utility room/pantry, cloakroom, master bedroom with ensuite bathroom and fitted wardrobes, three further double bedrooms, single bedroom, study/dressing room, shower room, tanked cellar, landscaped garden with astroturf lawn and eaves storage. Ivy crescent is in a superb location a stone's throw from Chiswick Business Park and a short walk to Chiswick High Road's shops, cafes and restaurants.

## £5,750 Per Calendar Month

- Immaculately presented family home
- Fully extended with excellent proportions
- Five beds/two baths plus study
- 25' Full width kitchen/family room
- Close to Chiswick High Road's shops, cafes and restaurants
- Excellent transport links
- Available 7th July