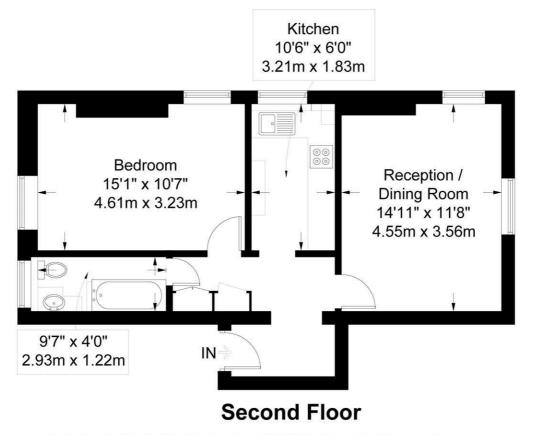

#### Bolton Road, Chiswick W4 3TE

N

Approximate Gross Internal Area = 51 sq m / 549 sq ft

Measured in accordance with RICS guidelines. To be used for identification and guidance purposes only. Not to scale. © Photos Plans and EPCs | Tel: 07774 688 771 | info@photosplansandepcs.com | www.photosplansandepcs.com