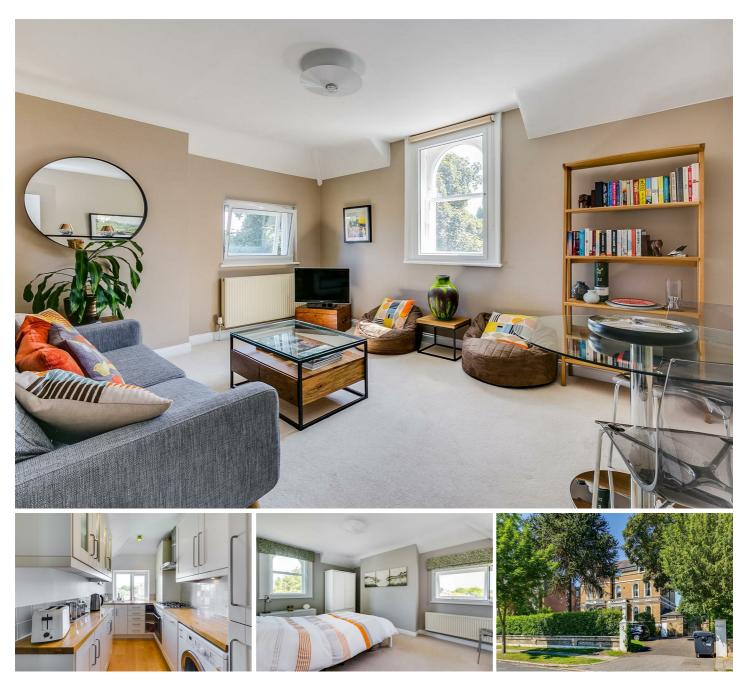

## Bolton Road, London, W4 3TE

A beautifully presented top floor one-bedroomed conversion apartment within this imposing Victorian detached residence, the property is located within the "Grove park" area of Chiswick, renowned for its open spaces, parks & riverside walks along the historic Thames towpath, local shopping is found just moments away whilst further afield the more extensive shopping and restaurant facilities of Chiswick's main high Road, including M&S, Waitrose, Sainsbury & Tesco. The accommodation provides: Dual aspect reception /dining room, very nicely fitted kitchen, double bedroom with dual aspect, luxury bathroom, gas fired central heating, communal gardens, off-street parking. Local transport links include Chiswick mainline station(to Waterloo), numerous local bus routes with convenient vehicular access via A4/M4 central London, Heathrow & The West. Hounslow Council Band D. The apartment is offered furnished and available from 19th July

- Beautifully presented apartment
- Lovely "Grove Park" location
- Great for transport links
- Spacious dual aspect reception room
- Modern fitted kitchen
- Dual aspect double bedroom
- Luxury bathroom
- Off street parking
- Nice communal gardens
- Available 19th July, Furnished