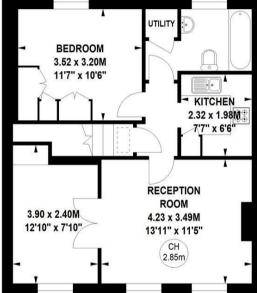

## Sutton Lane North, W4

Approximate gross internal area

57.51 sq m / 619 sq ft

Key: CH - Ceiling Height

First Floor

Not to scale, for guidance only and must not be relied upon as a statement of fact. All measurements and areas are approximate only

## THE PROPERTY

An extremely versatile one/two-bedroom period conversion flat, ideally situated in a sought-after residential area close to the many amenities of Chiswick High Road.

The property features a 13'11" reception room, a fully fitted kitchen, a modern white bathroom suite, and offers flexible living accommodation.