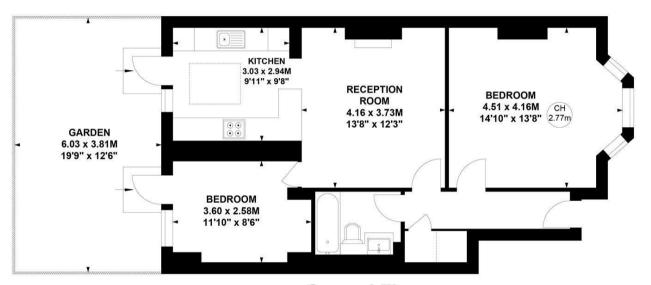

## **Upham Park Road, W4**

Approximate Gross Internal Area 64.60 sq m / 695 sq ft

Key : CH - Ceiling Height

## **Ground Floor**

Not to scale, for guidance only and must not be relied upon as a statement of fact.

All measurements and areas are approximate only

## THE PROPERTY

An immaculately presented two-bedroom period conversion flat with a private garden, ideally located on a tree-lined residential road just north of Chiswick High Road.

The property offers two double bedrooms, a luxury bathroom with underfloor heating, a bright 13' reception room, and a fully fitted kitchen.