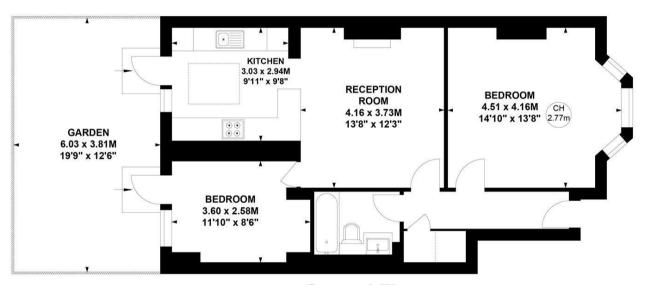

## **Upham Park Road, W4**

Approximate Gross Internal Area 64.60 sq m / 695 sq ft

Key : CH - Ceiling Height

## **Ground Floor**

Not to scale, for guidance only and must not be relied upon as a statement of fact.

All measurements and areas are approximate only