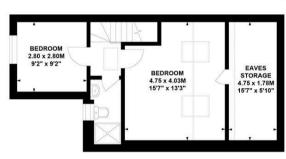

## Oxford Gardens, W4

Approximate Gross Internal Area 158.58 sq m / 1707 sq ft (Including Eaves Storage) Eaves Storage 9.16 sq m / 99 sq ft

Key: CH - Ceiling Height

Second Floor

First Floor

**Ground Floor** 

Not to scale, for guidance only and must not be relied upon as a statement of fact.

All measurements and areas are approximate only