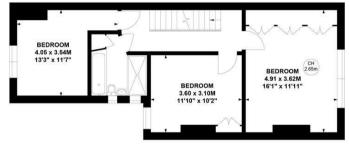

## Oxford Gardens, W4

Approximate Gross Internal Area 158.58 sq m / 1707 sq ft (Including Eaves Storage) Eaves Storage 9.16 sq m / 99 sq ft

Key: CH - Ceiling Height

Second Floor

First Floor

**Ground Floor** 

Not to scale, for guidance only and must not be relied upon as a statement of fact.

All measurements and areas are approximate only