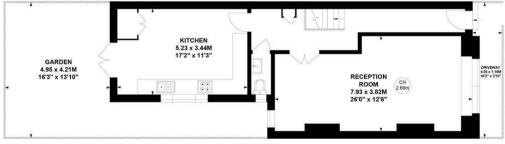

## Oxford Gardens, W4

Approximate Gross Internal Area 158.58 sq m / 1707 sq ft (Including Eaves Storage) Eaves Storage 9.16 sq m / 99 sq ft

Key: CH - Ceiling Height

Second Floor

First Floor

**Ground Floor** 

Not to scale, for guidance only and must not be relied upon as a statement of fact.

All measurements and areas are approximate only