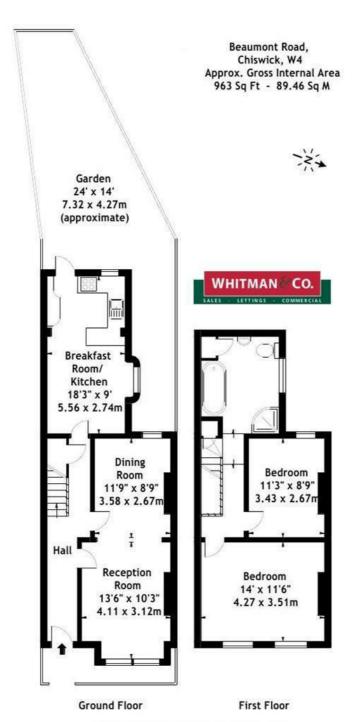

## **Beaumont Road, W45AL**

A nicely presented two bedroom Victorian terraced cottage situated in this popular residential area. Local shopping facilities of Acton Lane are close at hand, whilst the more comprehensive shops and restaurants along Chiswick's main high road are within walking distance. New windows fitted throughout. Accommodation provides: two double bedrooms, large family bathroom with separate shower cubicle, reception room, dining room, kitchen/breakfast room and a patio garden. Local transport links include Chiswick Park and Turnham Green tube stations, numerous local bus routes and easy vehicular access via A4/M4 to central London/Heathrow. Ealing Council Band E. EPC-D. Available 23rd June unfurnished.

- Pretty terraced cottage
- Good for transport links
- Through living room & Dining Room
- Kitchen/Breakfast Room
- Two double bedrooms
- Private rear garden
- Available 23rd June
- Unfurnished
- Ealing Council Tax Band E
- New windows recently fitted

£2,400 Per Calendar Month

Measured in accordance with RICS guidelines. Every attempt is made to ensure accuracy, however all measurements are approximate. This floor plan is for illustrative purposes only and is not to scale.