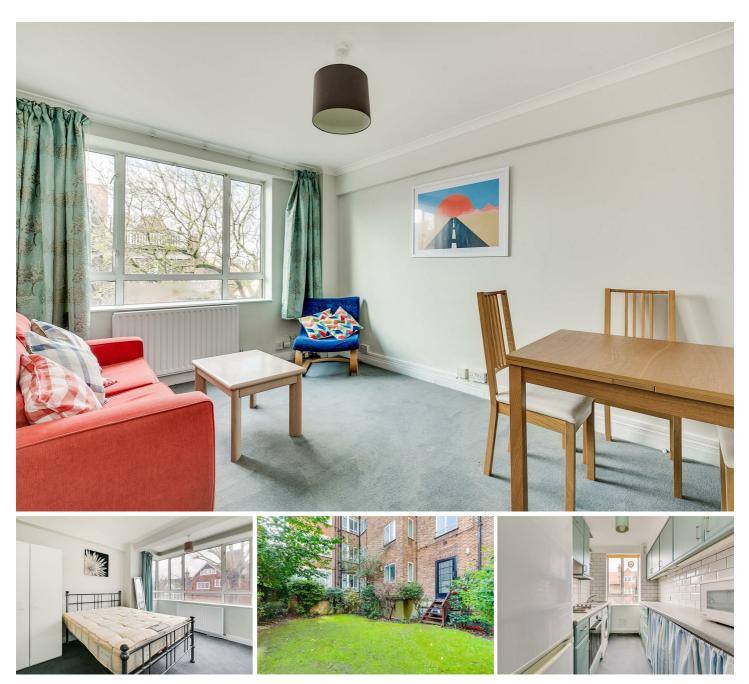

### Ormsby Lodge, London, W4 1HS

HEATING & HOT WATER INCLUDED - A bright and spacious first-floor apartment situated in the Bedford Park Conservation Area within a short walk of Turnham Green Station and Chiswick High Road. The flat comprises; two double bedrooms, a bathroom, fitted kitchen, reception room, lift access, communal garden, and a communal heating and hot water system. The property is located close to Chiswick High Road's extensive array of shops, cafes, and restaurants. Transport links include Turnham Green Stations, local bus routes, and the A4/M4 for routes in and out of London. Available 3rd July, flexible on furnishings.

- Bedford Park Conservation Area
- Price includes heating and hot water
- Lift access
- First floor apartment
- Two double bedrooms
- Close to tube and high street
- Available 3rd July