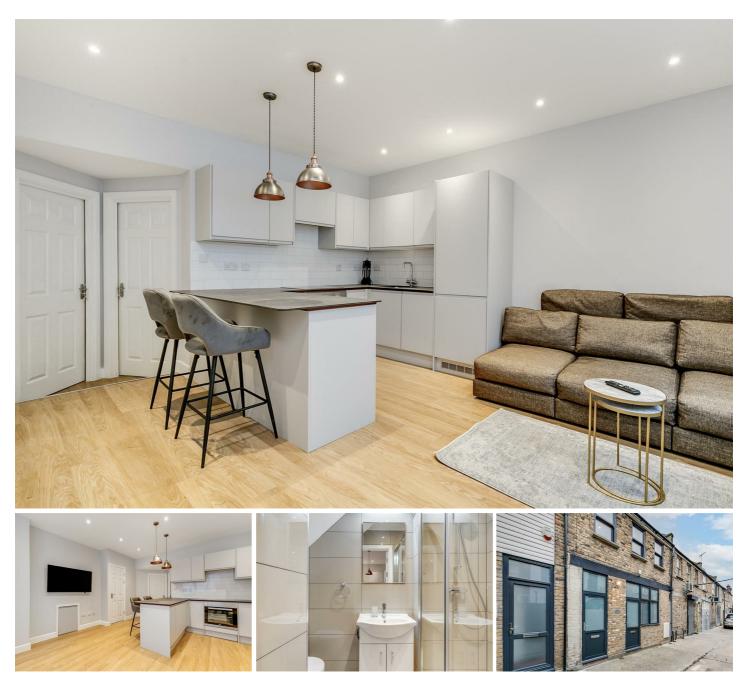

## **Devonshire Mews, London, W4 2HA**

A wonderfully presented two-bedroomed ground-floor apartment situated in this very popular mews within the heart of Chiswick just moments from Chiswick High Road with its array of boutique shops and bars and restaurants, local retailers include M&S, Waitrose, Sainsbury, Tesco, and the Co-op. The accommodation provides spacious open plan living area with fully fitted galley style kitchen with breakfast bar, oak wood flooring and entrance area, two bedrooms with highline windows, oak wood flooring, luxury shower room, electric heating, and hot water. Local transport links include both Turnham Green and Stamford Brook tube stations (District & Piccadilly lines) numerous local bus routes with convenient vehicular access via A4/M4/M40 Central London, Heathrow, and the West. Hounslow Council Tax Band D, EPC-C. The property is presented excellently having been meticulously refurbished. Offered part furnished and available 5th July.

## £1,900 Per Calendar Month

- Lovely central Chiswick location
- Immaculately presented
- Great for transport links
- Open plan living area
- Galley style fitted kitchen
- Part-furnished
- Two bedrooms
- Luxury shower room
- Private entrance
- Available 5th July