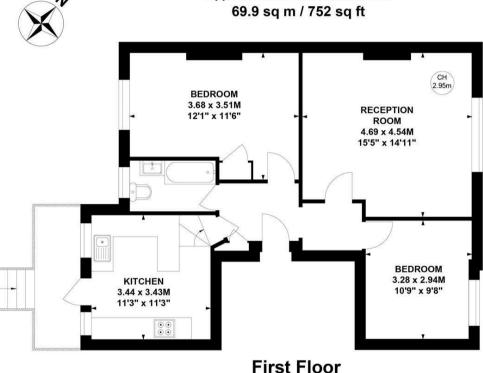

## Spencer Road, W4

**Approximate Gross Internal Area** 69.9 sq m / 752 sq ft

Kev: **CH - Ceiling Height** 

Not to scale, for guidance only and must not be relied upon as a statement of fact. All measurements and areas are approximate only

The property comprises a bright 15' reception room, a wellproportioned 12' x 11' double bedroom, a spacious entrance hall, a stylish fitted bathroom, and a fully integrated kitchen. It also benefits from a private section of a beautifully maintained west-facing garden, perfect for relaxing or entertaining.