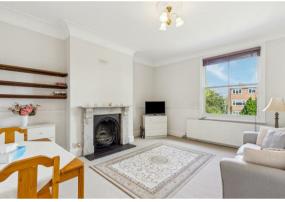

The property comprises a bright 15' reception room, a wellproportioned 12' x 11' double bedroom, a spacious entrance hall, a stylish fitted bathroom, and a fully integrated kitchen. It also benefits from a private section of a beautifully maintained west-facing garden, perfect for relaxing or entertaining.