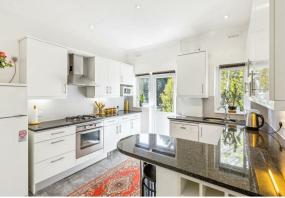

The property comprises a bright 15' reception room, a wellproportioned 12' x 11' double bedroom, a spacious entrance hall, a stylish fitted bathroom, and a fully integrated kitchen. It also benefits from a private section of a beautifully maintained west-facing garden, perfect for relaxing or entertaining.